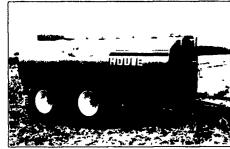

## HOULE

- Controls hydrautically operated from
- Horizontal nozzle operating radius: 330°
- Vertical nozzie use: 60°
- Horizontal pump allowing to pump more sturry