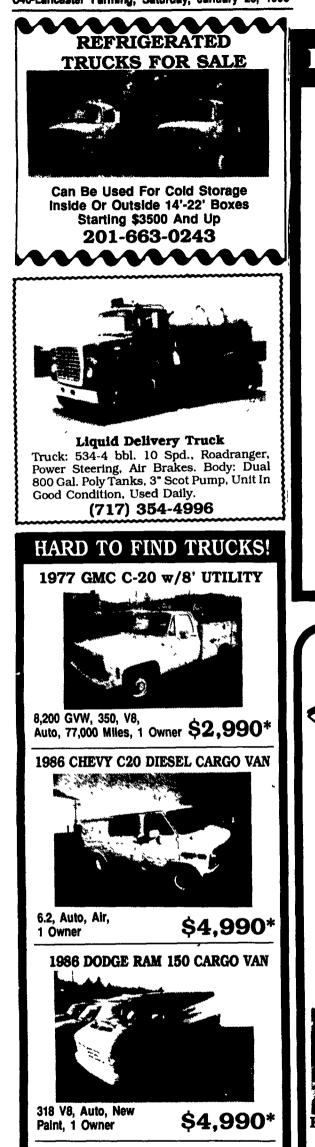

C40-Lancaster Farming, Saturday, January 23, 1993



## Rentals **Huntingdon Equipment** Available USED EQUIPMENT Huntingdon Valley, PA 215-672-9667 • 1-800-543-3833 • Ford Squirt Bucket 40' To Bottom Of Dump Truck One of several - 1981 Ford Bucket, Others up to 65', Call For Details F-600, gas, auto. We also have five man cabs with dumps and air compressors. 20 Ton P&H Crane 3 Sec. Hyd. Boom mounted on a 1968 F.W.D. both engine gas (new front 89), fleet maintenance. Ford Flat Bed with Pitman Boom 11,000 1985 F-600 8.2 Diesel, Auto, 5 Man Cab, 1979 Ford V8 10-Speed, Air, 14,000 Lbs. Ibs. Cap, Also Front Winch, One of Utility With Rollup Door On Rear. Clean, 20K Miles, Also 2-86 International 8.2 Diesel Auto 5 Man Utility. Low Mileage. Boom, 2 Speed Auger, Upper Controls, 4 Outrigger, Dig Holes-Lift-Put Man In Air. This Unit Does It All. Th