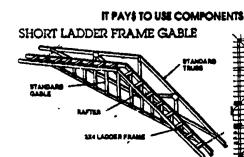

MA 5 SPS 2

2250f1.9E

- ✓ On-Site in Ten Days Crane Optional with Delivery
- ✓ Custom Built With MSR Lumber
- First Quality ✓ Reliable Schedule
- ✓ Competitive Prices
- ✓ Personal Service

DUAL SLOPE (DOUBLE PITCH)