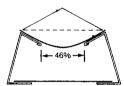

**MODEL 120 CONVEY-N-FEED® END CHARGE FEEDER** 

Deep-trough, air borne 14 in. belt carries 27% more feed than a flat 16 in. belt. 105% more than a flat 12 in. belt.

Also, because 46% of the belt rides over thin air - instead of sliding on metal surface there's less drag. Requires less HP, less on the belt. Belt returns conditions for reduced friction.