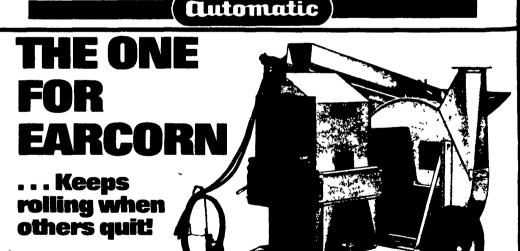

## Up to 1800 bu./hr. earcorn!

Handles wet, shucky, even frozen earcorn. Unique crusher unit shells the corn, crushes the cob ahead of the rolls. Processes up to 1800 bu./hr. with only 70 h.p. thanks to exclusive one-fast-roll principle. Big 54-inch blower fills tallest silos. Also available with 11" tilting discharge auger. Units available in 1200 or 1800 sizes.