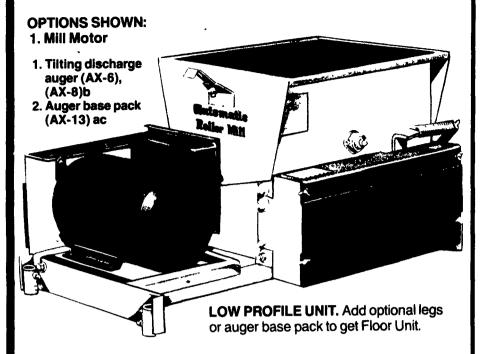

## Automatic LOW PROFILE MILL

This is our all-purpose roller mill...low enough to mount under discharge outlets of storage structures... options include a downspout for mounting overhead... auger base pack when discharge auger is required. Discharge auger systems are available (see auger options). By using the next size larger motor you can power both mill and discharge auger with one motor. Choose from tilting discharge augers to adapt to any angle you need. Economical and versatile, this mill comes in three sizes, Models LPM 200, LPM 400 and LPM 600.

COMPLETE UNIT INCLUDES: Base mill with fast-roll chain drive, tapered intake hopper, magnet grate, motor mount, belts, mill and motor pulleys.

**OPTIONS:** Mill motor, system control timers, accessory hopper, flow control switch, discharge augers, leg kit, overhead kit, scale, meters and timers.