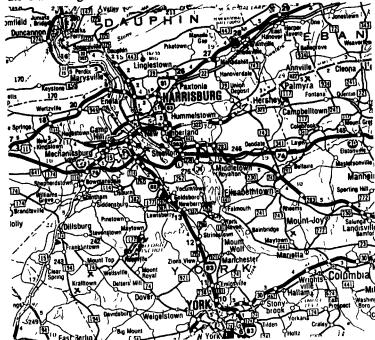

## **Alternate Routes To Farm Show Outlined**

HARRISBURG (Dauphin Co.)-Alternate routes have been developed to aid in reducing any potential backup of traffic on Route 81 North and South and Route 22/322 East into the Farm Show this year. Authorities have long been concerned about the potential accident possibilities because of the intense funnel of traffic attempting to enter the show off the Cameron Street access cor-ridor from these routes.

This year alternate routes will have three message boards and signs marking different routes. They are:

From a northerly direction on Route 81, the signs will be posted at Exit 22 directing the traffic off of Route 81 then north on Front Street to turn right onto Linglestown Road. Traffic signs will then direct the traffic to turn onto Industrial Road which leads to the HACC/Farm Show parking lots.

Traveling on Route 22/322 East, the signs will direct traffic off of Route 22/322 south onto Front Street (Rockville Exit) and proceed south on Front Street and turn left onto the Linglestown Road. Traffic signs will then direct the traffic to turn onto Industrial Road which leads to the HACC?Farm Show parking lots. From a southernly direction

on Route 81, traffic will be

directed to take Exit 24, then turn right onto Progress Avenue and proceed to the second traffic light, then turn right onto Elmerton Avenue and go straight, crossing Cameron Street to the HACC/ FArm Show parking lots.

Public parking will also be available on the Maclay Street lot. This lot is located across the street from the Farm Show Complex. Access to this lot can be made from Front Street, Second Street or all of the Harrisburg intersections.

Fourteen blue and white Keystone signs that say "Farm Show Complex" will be located at various locations along the alternate routes.

There will be seven, three line message boards placed at strategic locations along the alternate routes. And two destination boards will be located at the Linglestown/ Industrial Road intersection to indicate access to Industrial Road for HACC/Farm Show Complex parking lots.