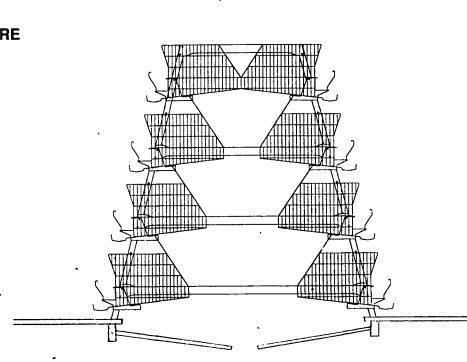

## IRVIN MARTIN

LOCATED ON ROUTE 501 BETWEEN BRICKERVILLE AND SCHAEFFERSTOWN NEXT TO MARTIN'S HARDWARE STORE.

Big Dutchman.

NEW VENTILATION CONCEPT

SLOT-AIRE 420

#### **VENTILATION FEATURES**

SLOTTED OPENING IN CEILING ABOVE EACH CAGE ROW PROVIDES FRESH AIR SLOTTED OPENING UNDER CAGES HELPS TO DRY MANURE BETTER HOUSE ENVIRONMENT

#### FEEDER FEATURES

TIME PROVEN CHAIN FEEDER
BETTER FEED CONVERSION
HIGH LIP TROUGH REDUCES SPILLAGE
INTO WALKWAYS
ONLY NECESSARY TO FEED 3 OR 4 TIMES DAILY

### **SYSTEM FEATURES**

BETTER AIR MIXING
FEWER DIRTY EGGS
NIPPLE WATERERS MOUNTED OUT OF CAGE
FRESH AIR TO THE BIRDS
EASILY HANDLED MANURE
LESS FLIES
GENTLE EGG HANDLING
ADAPTABLE TO EXISTING BUILDINGS