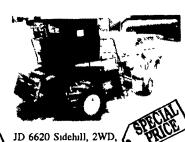

Was \$32,800

MF 860, 1981 w/18' Flex Platform, 2

**now \$28,500** 

JD 6620, 1981 3180 Hrs., Hydro, 28Lx26 Tires w/215 Platform (U7343) Now \$33.000 Was \$36,000

28Lx26 & 11.00x15, AHHC, Cab w/AC & Radio (U7065) Now \$18,700 Was \$19.900