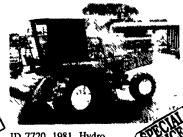

Side Hill, 1988 2200 Hrs., 4 WD w/Chopper, 915 Flex

Platform (U6687) Was \$65,000

Now \$57,500

Woods C114 Mower, 91/2 Cut, Belt

Driven, 540 PTO, Good Condition

(U7529)

JD 7720, 1981, Hydro, 4 WD, 30.5x32 & 16.7x26 Tires w/Chopper (U7154) NOW \$31,750 Was \$34,900