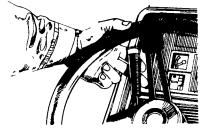

THE MAXXUM' SHUTTLE SHIFT: IT'S NEVER BEEN EASIER TO MAKE ALL THE RIGHT MOVES.

choose between the four new Case International 5200 Series MAXXUM tractors now available, one thing is certain No matter which model you select, the industry's top shuttle-shift system comes standard . And that means high-volume, high-speed loader work has never been easier With the flip of a fingertip, your MAXXUM shuttles quickly and decisively from forward to reverse, or vice versa, without clutching 

The MAXXUM shuttle shift is active between the first 12 forward speeds and the corresponding 12 reverse speeds allowing shuttle shifts at for ward speeds of more than eight mph and reverse speeds of more than 10 mph . "Shuttleshift" a new 5200 Series MAXXUM tractor yourself Coming or going there's never been anything like it