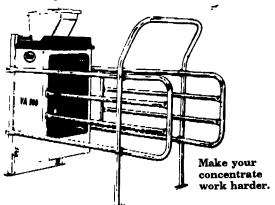

# With this concentrate feeding system LESS MEANS MORE

Dairymen report a 7-8% increase in milk yield with 5% less concentrate input with the new VA 500

Each cow's ration is fed automatically according to her individual lactation curve. Feeding for production means high producing cows get more. Every cow pays her way. The whole herd can be housed together and you don't need complicated computer support systems for operation.