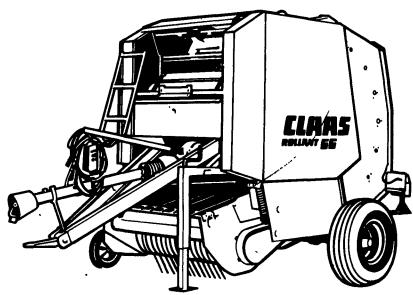

### **ELMM5** STEEL ROLL ROUND BALER

- The Ultimate In Wet Hay Baling
- · Ideal In Corn Stalk Baling
- · Rollant 46 and 66 can net wrap a bale in 10 seconds
- · Bales can be twine wrapped in only 20-25 seconds
- Rugged steel roller, fixed chamber design
- Extremely reliable low warranty claims