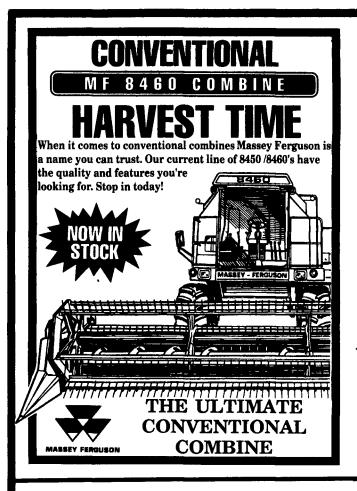

# With this concentrate feeding system LESS MEANS MORE

Dairymen report a 7-8% increase in milk yield with 5% less concentrate input with the new VA 500

Each cow's ration is fed automatically according to her individual lactation curve. Feeding for production means high producing cows get more. Every cow pays her way. The whole herd can be housed together and you don't need complicated computer support systems for operation.



Vicon Dairy Computer Feeders

25 Cow System..**\$1,900** 75 Cow System..**\$3,900** 50 Cow System..**\$2,900** 100 Cow System **\$4,900** 

THIS ECONOMICAL MF-5650 COMBINE IS READY FOR YOUR FARM



Call For

HARVEST TIME SPECIAL PRICE

2 Machines In Stock

## THE **LLHA5** HARVESTER LINE



STOP BY TO SEE THIS NEW HARVESTER #1 IN EUROPE

NII 490 II--1:--

### **E