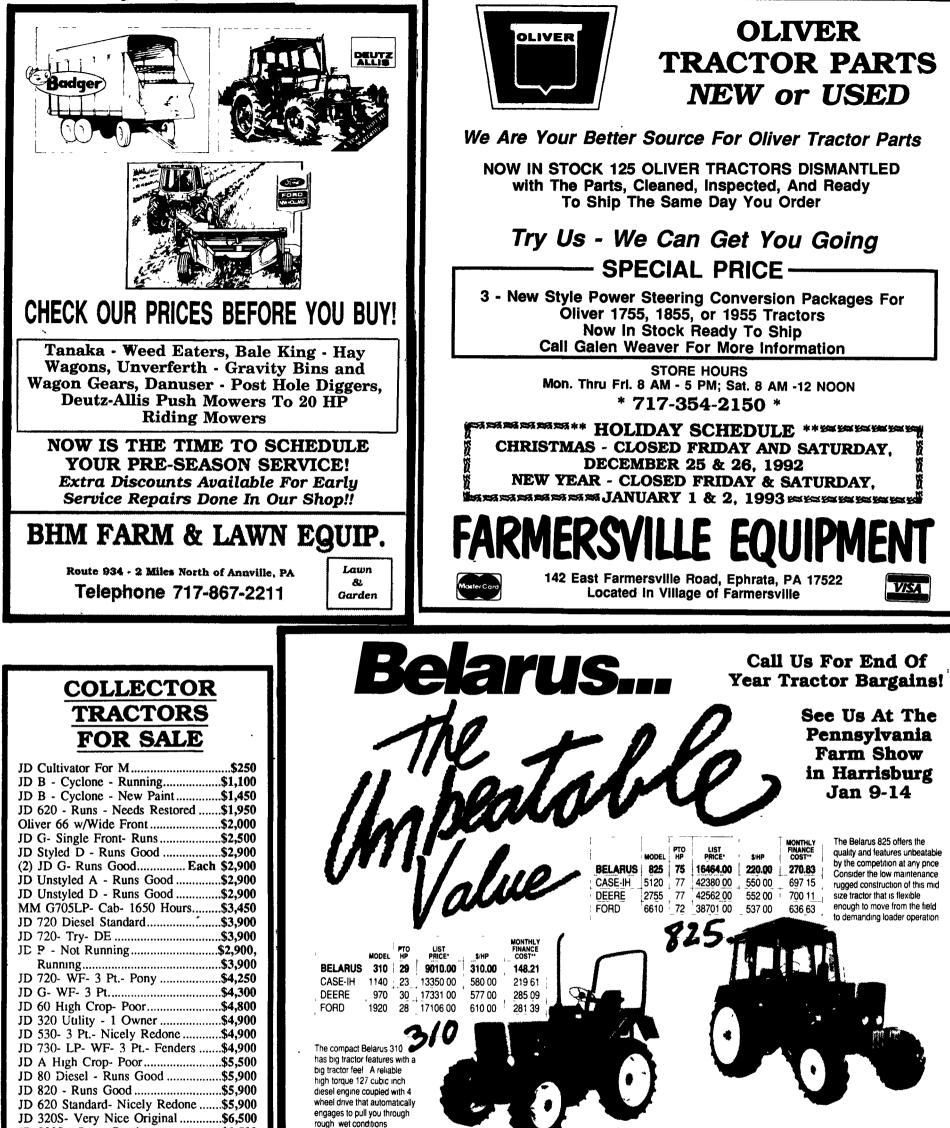

Other Belarus models available from the Model 250, 31 engine HP, 2 wheel drive w/ROPS, with a suggested list price of \$6,725.00 to the Model K 701-M, 335 engine HP, four wheel drive priced at \$85,085.00\*.