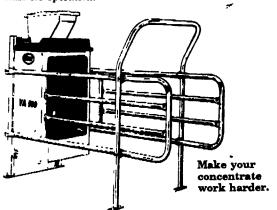

# With this concentrate feeding system LESS MEANS MORE

Dairymen report a 7-8% increase in milk yield with 5% less concentrate input with the new VA

Each cow's ration is fed automatically according to her individual lactation curve. Feeding for production means high producing cows get more. Every cow pays her way. The whole herd can be housed together and you don't need complicated computer support systems for operation.

Vicon Dairy Computer Feeders

25 Cow System..**\$1,900** 75 Cow System..**\$3,900** 50 Cow System..**\$2,900** 100 Cow System **\$4,900** 

THIS ECONOMICAL MF-5650 COMBINE IS READY FOR YOUR FARM

Call For
HARVEST TIME
SPECIAL PRICE
2 Machines In Stock