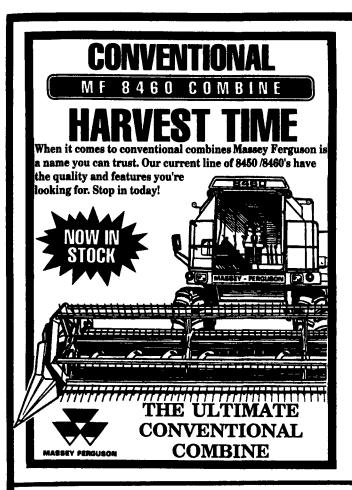

# With this concentrate feeding system LESS MEANS MORE

Dairymen report a 7-8% increase in milk yield with 5% less concentrate input with the new VA

Each cow's ration is fed automatically according to her individual lactation curve. Feeding for production means high producing cows get more. Every cow pays her way. The whole herd can be housed together and you don't need complicated computer support systems for operation.



Vicon Dairy Computer Feeders

25 Cow System..**\$1,900** 75 Cow System..**\$3,900** 50 Cow System..**\$2,900** 100 Cow System **\$4,900** 

THIS ECONOMICAL MF-5650 COMBINE IS READY FOR YOUR FARM



Call For
HARVEST TIME
SPECIAL PRICE
2 Machines In Stock

## THE **ELMAS** HARVESTER LINE



STOP BY TO SEE THIS NEW HARVESTER #1 IN EUROPE

## **ELMAS** STEEL ROLL ROUND B