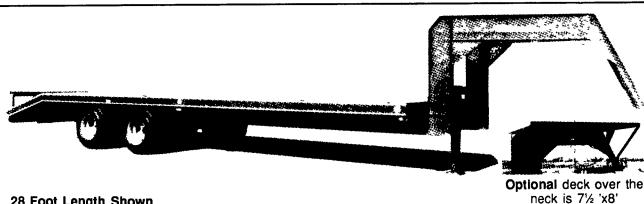

# hillsboro flatbed trailer with flip-up beaver tail

28 Foot Length Shown

The FLIP-UP BEAVERTAIL raises and lowers in seconds -slide out ramps are stored under the beavertail. The Hillsboro Flatbed features a full 96" deck width which is more value than the competition

The Hillsboro Flatbed is available in two styles, the 20' and 24' trailer with standard neck, and the 28', 30' and 32' trailer with heavy duty neck

# VERSATILE — RUGGED — RELIABLE and REASONABLY PRICED!

The Hillsboro Flatbed Trailer with flip-up beavertail can be the one trailer that means lower cost for you. Here's why!!

VERSATILITY! That's what makes a Hillsboro trailer such a good investment. With the beavertail down it's an excellent trailer for moving wheeled equipment. Flip the beavertail up and it adds an extra four feet of deck space for hauling hay and other bulky loads