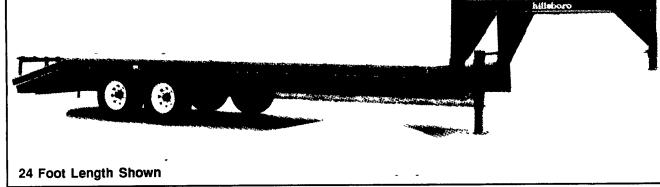

# hillsboro flatbed trailer with flip-up beaver tail

28 Foot Length Shown

The FLIP-UP BEAVERTAIL raises and lowers in seconds -slide out ramps are stored under the beavertail. The Hillsboro Flatbed features a full 96" deck width which is more value than the competition

The Hillsboro Flatbed is available in two styles, the 20' and 24' trailer with standard neck, and the 28', 30' and 32' trailer with heavy duty neck