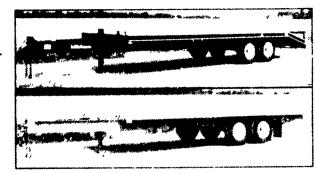

# hillsboro flatbed trailer with flip-up beaver tail

28 Foot Length Shown

The FLIP-UP BEAVERTAIL raises and lowers in seconds -slide out ramps are stored under the beavertail. The Hillsboro Flatbed features a full 96" deck width which is more value than the competition

The Hillsboro Flatbed is available in two styles, the 20' and 24' trailer with standard neck, and the 28', 30' and 32' trailer with heavy duty neck

# VERSATILE — RUGGED — RELIABLE and REASONABLY PRICED!

The Hillsboro Flatbed Trailer with flip-up beavertail can be the one trailer that means lower cost for you. Here's why!!

VERSATILITY! That's what makes a Hillsboro trailer such a good investment. With the beavertail down it's an excellent trailer for moving wheeled equipment. Flip the beavertail up and it adds an extra four feet of deck space for hauling hay and other bulky loads