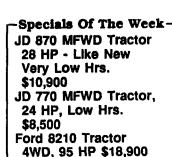

## **VALUES**

Track Down BIG BUYS ON QUALITY Used Equipment

Ford 8210 Tractor 4WD, 95 HP \$18,900

Ford 7600 Tractor 4WD, 84 HP

Ford 3000 Tractor

JD 4630, 150 HP, Power Shift, Recentiv Overhauled \$18,500

JD 401B, 50 HP Diesel \$7,900