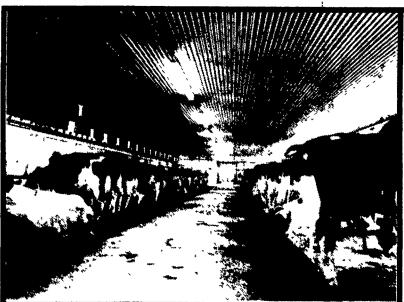

Dairy barn interior featuring: plain aluminum Fabrib on the ceiling.

Dairy barn exterior featuring: clear span trusses, plain aluminum strong rib roof and painted aluminum strong rib gable walls.