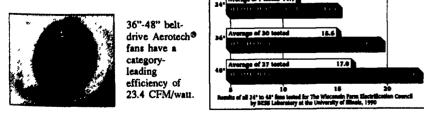

certified systems warranty to guarantee the performance of entire ventilation systems built by Tri-County.

Fan Efficiency Tests CFM/watt at 0.04' static pressure

Typical installation of ventilation, computer with variable speed controls and manual overrides.