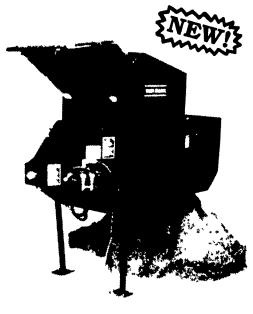

# S600 BALE **PROCESSOR**

Engineered & Designed By Van Dale...

ONLY ONE OF ITS KIND ON THE MARKET TODAY!

Baled Hay From Van Dale's 3600 Bale Processor Can Now Be Effectively Mixed In Any Brand Mixer!

- \* ALL NEW...
- Process Hay For Use In T.M.R.
- ★ No Dust ★ Only One Moving Part
- ★ Use With All Mixers including **Tumblers & Web Chain Units**
- ★ Quiet ★ No Loss Of Hay Leaves
- Can Be Used On 3-Pt. Hookup Off Tractor Hydraulics Or...
- ★ Can Be Stationary Mounted With **Hydraulic Power Pack**