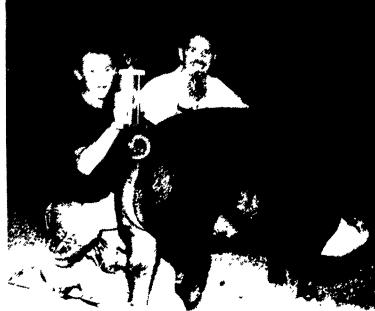

# Attend The Fun-Filled Solanco Fair September 16-18

Scott Wagner, 14, left, won champion junior showman honors at the swine show at last year's Solanco Fair. Judge for the show was Ken Winebark.

Ed Breckbill, right, shows Breck-A-De Farm's Stony Run Beautician, a senior 2-year-old that picked up grand champion of the Holstein Show at last year's Solanco Fair. Matt Welk holds the reserve champion, a 3-year-old shown by Karen Kauffman.