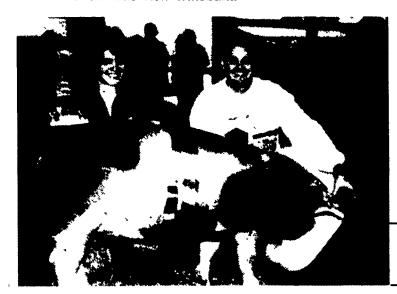

Sue Brown, 17, left won reserve champion market hog last year at the Solanco Fair. Lebanon County agent Ken Winebark judged the show.

You'll get more

(Money Per Gal.)

FISHER & and **THOMPSON** 

STIMOPULS "M" And STIMOPULS "C".