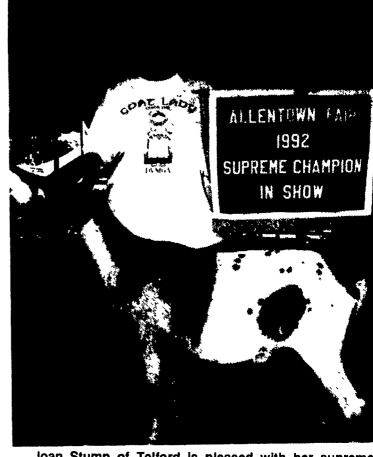

### More Than 200 Dairy Goats At Allentown

**CONNIE LEINBACH** Berks Co. Correspondent ALLENTOWN (Lehigh Co.) -A 4-year-old Alpine dairy goat was named supreme champion of the Allentown Fair here last week. GCH Pondmere XC Nestle. owned by Joan Stump of Telford, won top honor of all the breeds. Stump said although her goat has won this honor before, this was a first at the Allentown Fair.

Joan Stump of Telford is pleased with her supreme champion dairy goat, Pondmere XC Nestle, a 4-year-old Alpine.