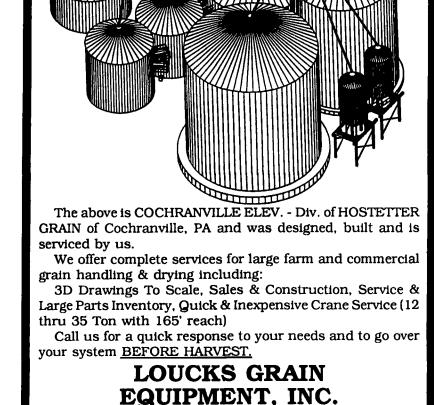

#### RUFUS BRUBAKER REFRIGERATION & POWER

JAMES E. HORST 76 Pumping Station Rd. Quarryville, PA 17566 717-786-1617

R.D. #12, Box 307, York, PA 17406

717-755-2868 (Fax 717-755-2869)

Do You Recognize This Grain Facility?