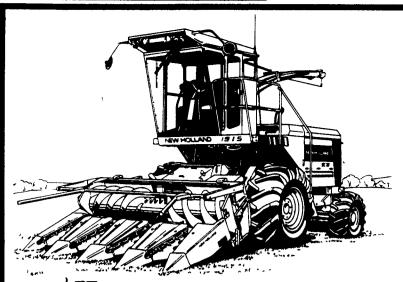

## Harvest your crop with the best in self-propelled harvesting

If you custom harvest as well as chop your own forage, a self-propelled harvester like the Model 1915 can help you harvest more crop at peak quality. The fuel-efficient 270horsepower diesel engine and the 24-inch, 12-knife cutterhead give you high-capacity day-in and day-out harvesting. And the exclusive automatic knife sharpener and automatic shearbar adjuster, called Accucut™, combine to give you precision-sharpened knives and a reset shearbar, all from the comfort of the cab.

Stop in today and let us show you the other features of the "1915." Or better yet, let's set up a time to demonstrate this harvester in your own field.