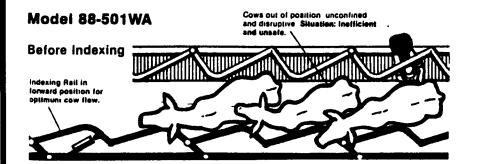

## Front Ends Only? How Practical.

## ADD YEARS OF LIFE TO YOUR EXISTING PARLOR & GAIN MILKING <u>CONTROL</u> LIKE NEVER BEFORE.

Upgrade your worn-out parlor front ends with the NEW MODEL 88-501WA INDEXING RAIL from Blue Diamond. Avoid costly rebuilds by utilizing your existing rear-rail and/or tail-shield assemblies. It's the front ends that show the greatest wear and affect cow position and comfort the most. Blue Diamond shows its strength HERE. What's more, now you can introduce to your parlor consistent control and a snug fit in making combinations of any size cow, while ensuring their safety and comfort. Bring them to within easy reach for milking. Whether you are a large or small dairy, convert your parlor to serve today's demands for labor efficiency. Never before has it been so simple and cost-effective!