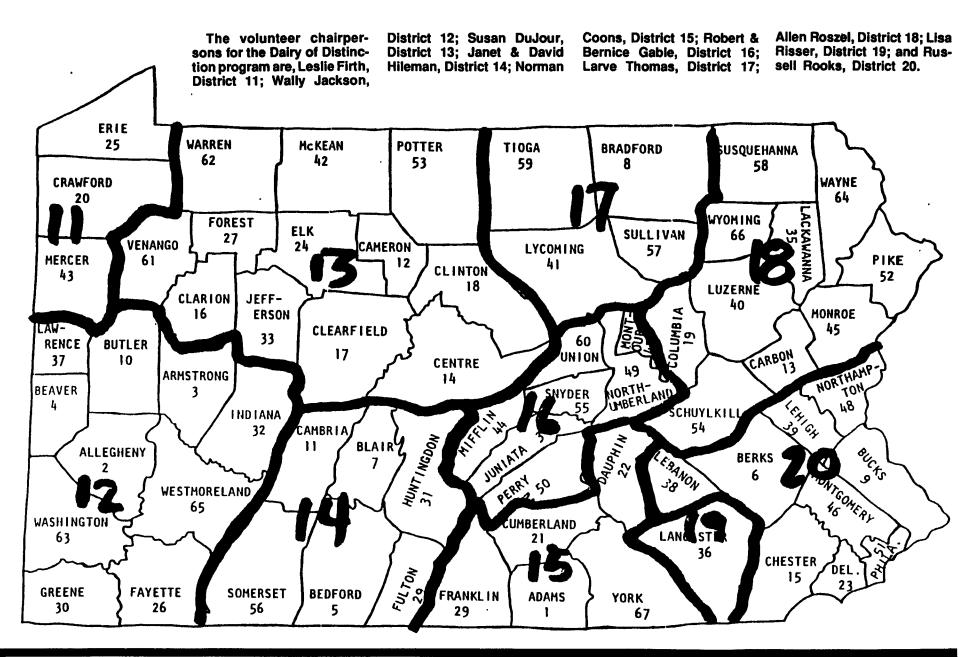

## Pennsylvania Districts & Area Chairman



## Front Ends Only? How Practical.

## ADD YEARS OF LIFE TO YOUR EXISTING PARLOR & GAIN MILKING <u>CONTROL</u> LIKE NEVER BEFORE.

Upgrade your worn-out parlor front ends with the NEW MODEL 88-501WA INDEXING RAIL from Blue Diamond. Avoid costly rebuilds by utilizing your existing rear-rail and/or tail-shield assemblies. It's the front ends that show the greatest wear and affect cow position and comfort the most. Blue Diamond shows its strength HERE. What's more, now you can introduce to your parlor consistent control and a snug fit in making combinations of any size cow, while ensuring their safety and comfort. Bring them to within easy reach for milking. Whether you are a large or small dairy, convert your parlor to serve today's demands for labor efficiency. Never before has it been so