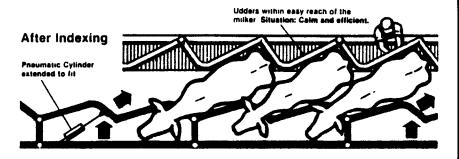

## Front Ends Only? How Practical.

## ADD YEARS OF LIFE TO YOUR EXISTING PARLOR & GAIN MILKING <u>CONTROL</u> LIKE NEVER BEFORE.

Upgrade your worn-out parlor front ends with the NEW MODEL 88-501WA INDEXING RAIL from Blue Diamond. Avoid costly rebuilds by utilizing your existing rear-rail and/or tail-shield assemblies. It's the front ends that show the greatest wear and affect cow position and comfort the most. Blue Diamond shows its strength HERE. What's more, now you can introduce to your parlor consistent control and a snug fit in making combinations of any size cow, while ensuring their safety and comfort. Bring them to within easy reach for milking. Whether you are a large or small dairy, convert your parlor to serve today's demands for labor efficiency. Never before has it been so simple and cost-effective!