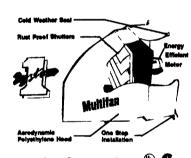

#### Multi Fan -CONTROLLED VENTILATION

The Multifan Advantage.

Muitifan System 1 💄

sunne controls

The Sunne TF115 Thermostat Has A Sealed Molded Plastic Case With All Exposed Metal Parts Of Stainless

Intended For Applications That Need A Rugged Weatherproof Type Control Suitable For Either Heating Control Or Cooling Control