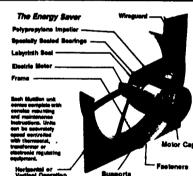

#### Multi Fan -CONTROLLED VENTILATION

The Multifan Advantage.

Muitifan System 1 💄

sunne controls

The Sunne TF115 Thermostat Has A Sealed Molded Plastic Case With All Exposed Metal Parts Of Stainless

Intended For Applications That Need A Rugged Weatherproof Type Control Suitable For Either Heating Control Or Cooling Control