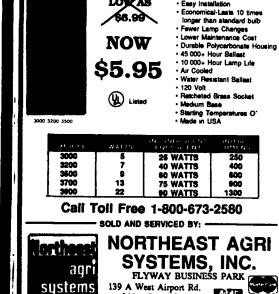

Replace Your Bulbs

HEAD NEWBORN TO 4 WK OLD FEW \$61.00-80.00 PER HEAD. OVER 100 LRS \$111.00-117.00 PER CWT.

\*\*\*STATE GRADED SALE\*\*\* STATE GRADED FEEDER CATTLE 180 HEAD (ESTIMATED) SOLD AT LYNCHBURG, VIRGINIA ON JULY 13, 1992 FEEDER STEERS STEADY TO \$2.00 HIGHER, FEEDER HEIFERS STEADY TO \$1.50 HIGHER. STEERS: MED.&LARGE 1 MED.&LARGE 2 300-400 --- 82.50-93.50 400-500 \*93.25-94.50 84.50-88.50 \*3 AT 82.00 ---500-600 88.75-92.00 85.25-87.00 \*2 AT 77.50 --- 600-700 80.00-82.50 70.00-79.75.

<u>IN PA</u> 1-800-722-6246 **OUT OF STATE** 1-800-733-3647 **LOCAL** 

FLUORESCENT LIGHTS

FULLY TESTED & INDEXED • LEAN & MUSCULAR RAISED IN CENTRAL PA

419 West High Street Elizabethtown, PA 17022

For Information And Prices Contact: "J.J." JARMON (PA Toll Free) 1-800-468-5524 or (717) 367-1525