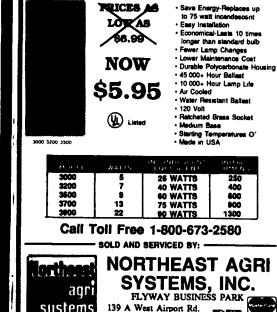

Replace Your Bulbs

HEAD NEWBORN TO 4 WK OLD FEW \$61.00-80.00 PER HEAD. OVER 100 LRS \$111.00-117.00 PER CWT.

\*\*\*STATE GRADED SALE\*\*\* STATE GRADED FEEDER CATTLE 180 HEAD (ESTIMATED) SOLD AT LYNCHBURG, VIRGINIA ON JULY 13, 1992 FEEDER STEERS STEADY TO \$2.00 HIGHER, FEEDER HEIFERS STEADY TO \$1.50 HIGHER. STEERS: MED.&LARGE 1 MED.&LARGE 2 300-400 --- 82.50-93.50 400-500 \*93.25-94.50 84.50-88.50 \*3 AT 82.00 ---500-600 88.75-92.00 85.25-87.00 \*2 AT 77.50 --- 600-700 80.00-82.50 70.00-79.75.

<u>IN PA</u> 1-800-722-6246 **OUT OF STATE** 1-800-733-3647 **LOCAL** 

FLUORESCENT LIGHTS

FULLY TESTED & INDEXED • LEAN & MUSCULAR RAISED IN CENTRAL PA

419 West High Street Elizabethtown, PA 17022

For Information And Prices Contact: "J.J." JARMON (PA Toll Free) 1-800-468-5524 or (717) 367-1525