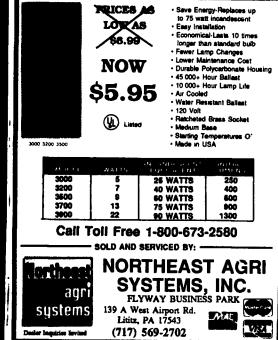

Replace Your Bulbs

HEAD NEWBORN TO 4 WK OLD FEW \$61.00-80.00 PER HEAD. OVER 100 LRS \$111.00-117.00 PER CWT.

\*\*\*STATE GRADED SALE\*\*\* STATE GRADED FEEDER CATTLE 180 HEAD (ESTIMATED) SOLD AT LYNCHBURG, VIRGINIA ON JULY 13, 1992 FEEDER STEERS STEADY TO \$2.00 HIGHER, FEEDER HEIFERS STEADY TO \$1.50 HIGHER. STEERS: MED.&LARGE 1 MED.&LARGE 2 300-400 --- 82.50-93.50 400-500 \*93.25-94.50 84.50-88.50 \*3 AT 82.00 ---500-600 88.75-92.00 85.25-87.00 \*2 AT 77.50 --- 600-700 80.00-82.50 70.00-79.75.

<u>IN PA</u> 1-800-722-6246 **OUT OF STATE** 1-800-733-3647 **LOCAL** 

FLUORESCENT LIGHTS

FULLY TESTED & INDEXED • LEAN & MUSCULAR RAISED IN CENTRAL PA

419 West High Street Elizabethtown, PA 17022

For Information And Prices Contact: "J.J." JARMON (PA Toll Free) 1-800-468-5524 or (717) 367-1525