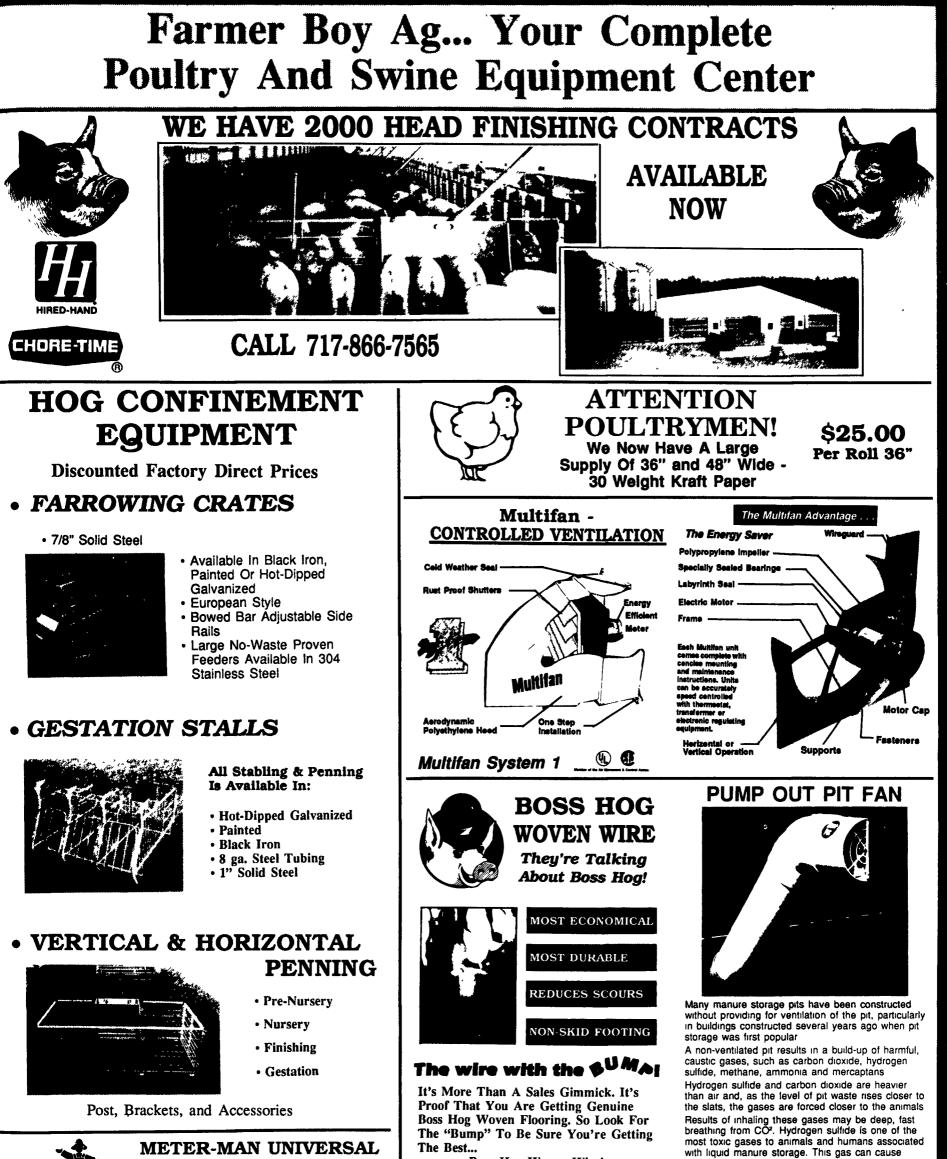

Boss Hog Woven Wire!

| Metenman COOLING      |                                                       | NG SYSTEM                                     |                                |                                                                            |                       |                          | and sometimes can result in death.         |                                        |                                            |                                   |                  |  |
|-----------------------|-------------------------------------------------------|-----------------------------------------------|--------------------------------|----------------------------------------------------------------------------|-----------------------|--------------------------|--------------------------------------------|----------------------------------------|--------------------------------------------|-----------------------------------|------------------|--|
|                       | And Po<br>Cooling<br>Increases                        | Livestock<br>ultry Cool!                      | Heavy 3.8<br>Woven<br>Tired Of | at New "Boss Ho<br>x2, 5 16 Gauge G<br>Wire To Fit Your<br>Replacing Wover | alvanized -<br>Needs! | FAN<br>SIZE<br>8"<br>10" | FAN<br>MODEL<br>POPF-8<br>POPF-10          | CIFICA<br>MOTOR<br>H P.<br>1/15<br>1/6 | PROP<br>RPM<br>3400<br>3400                | 0<br>585<br>1155                  |                  |  |
| 24<br>Hour<br>Service | Check Our<br>Warehouse<br>Prices<br>WE<br>SHIP<br>UPS | Swine &<br>FARM<br>410 E. LINCOLN AVE. (RT. 4 | Poultry Syste                  | MYER                                                                       |                       |                          | Hours<br>Hours<br>M-F 7:00-<br>Sat. 7:30-1 | :<br>5:00;                             | Full I<br>Parts<br>For Y<br>Poult<br>Hog I | Line (<br>In Si<br>Jour<br>Iny An | Df<br>lock<br>Id |  |
|                       |                                                       | 717-866-7565                                  |                                |                                                                            |                       |                          |                                            |                                        | 7-18                                       |                                   |                  |  |