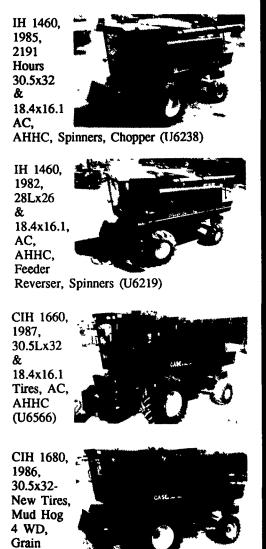

#### **USED COMBINES**

Monitor, Conventional Rotor, Yield Monitor, AHHC, Chopper, Feeder Reverser, Reel to Ground, 2 Speed Hydro, 2911 Hours (U6438)

915 Flex Platform (U6687)

Platform, 643 Cornhead, 1990 (U6606)