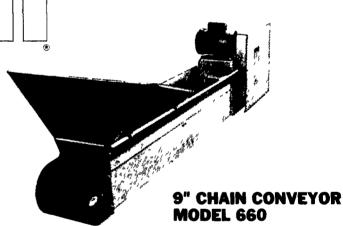

#### METKO CONVEYING — FEEDING **EQUIPMENT SPECIALISTS**

#### **COMPARE THESE FEATURES:**

- RIGID-LOCK SECTIONS
- MODULAR SECTIONS
- ONE PIECE TROUGH
- ALL ADJUSTMENTS IN HEAD
- FULLY GREASEABLE-HEAD/BASE
- DOUBLE HUB C.I. SPROCKET
- GALVANIZED SECTIONS
- ●#62 CONNECTING LINK
- SNAP-ON COVERS PATENT PENDING

#### METKO'S EXCLUSIVE FEATURE: Rigid Lock® SECTION

#### CLEAR SPAN UP TO 30 FEET WITH ONLY END SUPPORTS.

This exclusive feature has the versatility of modular sections yet maintains the strength of a completely welded unit.