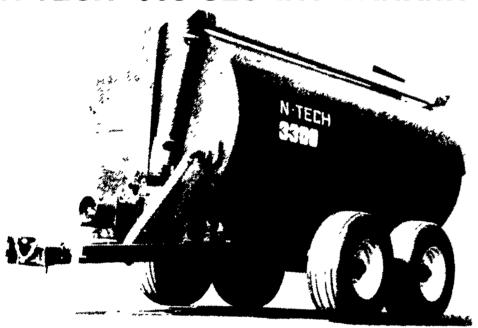

### N-TECH '90s SLURRY TANKER

#### Round Tank

Stronger than oval. Prevents excessive shift of center of gravity found in oval

Large Filler Hatch - 30 by 30 inch

#### **Brakes with Cab Control**

Provides braking forward and reverse, uphill and downhill.

Visual brake monitor tells when brakes are off.

#### **Top Spread Nozzle**

30 to 40 foot spread pattern. Large droplet pattern minimizes "fog" and drift characteristic of slinger spreaders. Eliminates unseen accidental discharge inherent with bottom valve slinger type tanks.

Forward Slope Design Maintains drawbar weight as tank is emptied.

Front Mount Pump Allows over top discharge.

Adjustable Axle Setting Allows adjustable weight on drawbar.

Now Available With 4" Spindles And Semi-Trailer Brakes!