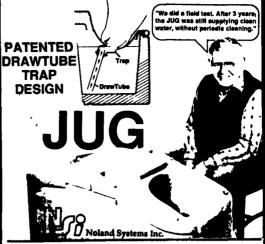

# SHREDDED NEWSPAPER

- · Reduce Odor and Incidence of
- Shredded into Small Chips
- 55 Lb. Average Bale Weight · Trailer Load Discounts

Systems<sup>™</sup>

Telford, PA 18969

CALL 215-723 0400 Ask For Herb