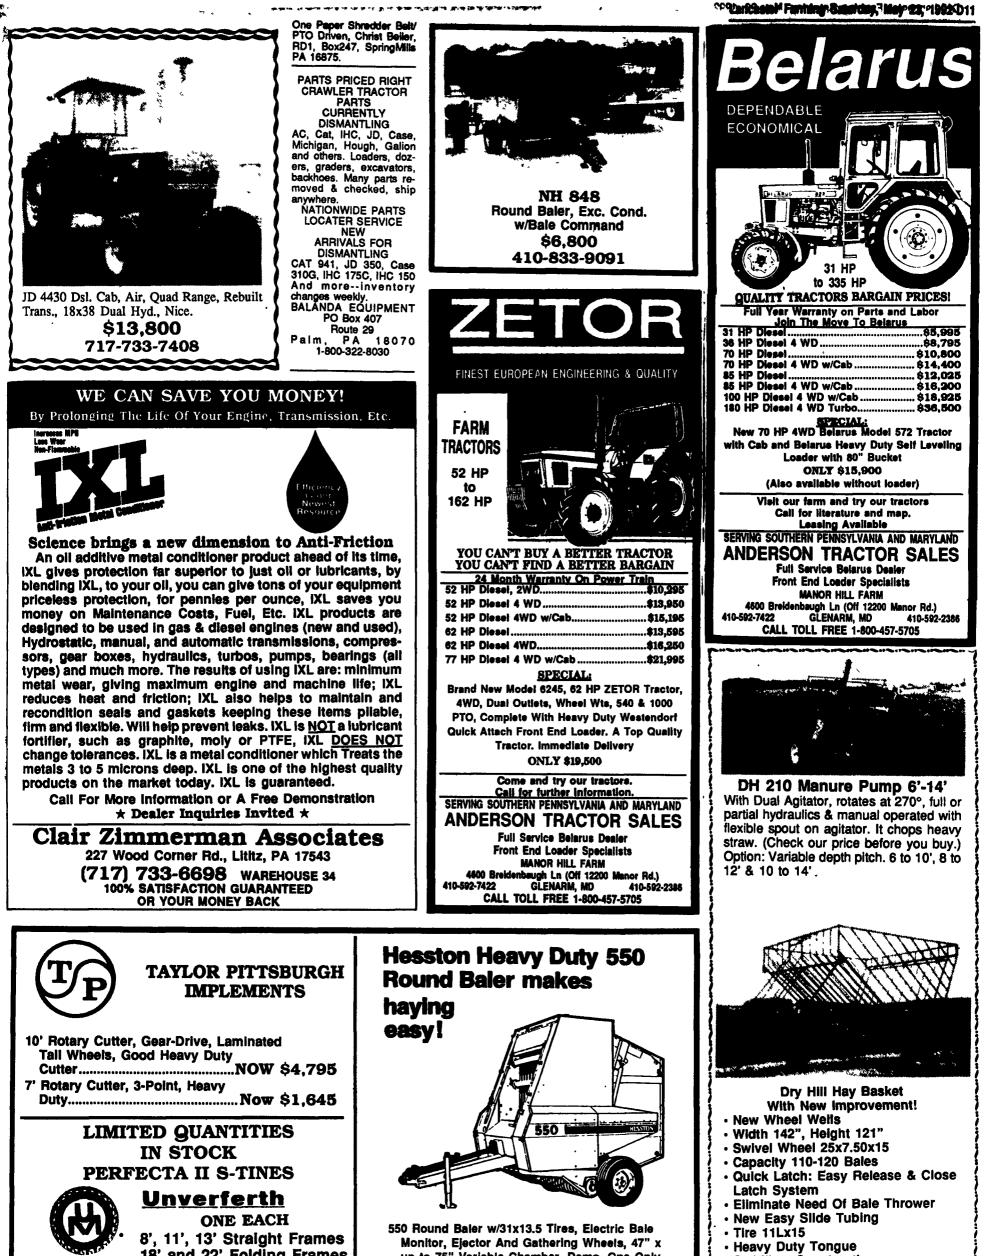

## **USED EQUIPMENT**

Versatile 276 bi-directional tractor w/loader, 1984, 2533 hrs., good shape Hesston 3700 tedder/rake, 3-pt. Hesston 550 round baler, ex. cond., used very little Hesston 60-66 Tractor, 2 WD, 1200 hrs., 51 HP, very good Cond.