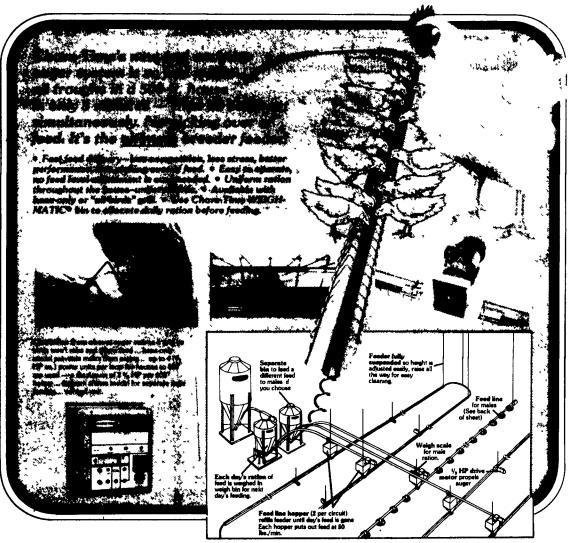

Chore-Time WEIGH-MATIC® System

POULTRY WATERING SYSTEMS -- SPECIALLY DESIGNED FOR FLOOR BREEDERS -

ALSO FEATURING:

JAY-DEE NEST SYSTEM WITH ITOMATIC EGG GATHERING And

POPULAR CHORE-TIME • COCKEREL FEEDER

CONTRACTS AVAILABLE FOR NEW OR REMODELED BUILDINGS Broilers - Turkeys - Breeders - Layers - Pullets - Hogs Call Our Toll Free Number 1-800-673-2580