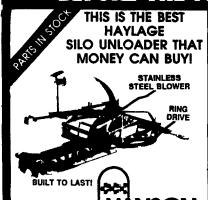

SILOS AND UNLOADERS

## ORDER YOUR SILOS & UNLOADERS BEFORE THE PRICE INCREASE

VAN DALE

16 Ft. or 20 Ft. Patz Stainless

Basic Unit ......\$2,000

Like New ......\$900

54" Blower ......\$300

Sections......\$60 ea.

Ties......\$8 ea.

Blower, Like New,

NH Whirl-Spin Blower,

New & Used Spreaders

Vinyl Pipe (New), 20 Ft.

• Used 18 Ft. Sllo Roof

• (1) Load #1 Railroad

In Stock

See Us **For** Your Trench Silo Walls

Reel Auggie

There Are Many Advantages Of The Reel Auggie Design 8% FINANCING AVAILABLE ON TMR MIXER PURHCASE - CALL FOR DETAILS!

CALL US FOR ALL OF YOUR SILO UNLOADER NEEDS & SERVICE WORK

- Automatic Rollermill 1200, Used 2 Yr......\$7,000 • (3) Belt Conveyors on Wheels for Loading Trucks......\$250 ea. New Cast Iron Water Bowls 16 Ft. 98B Patz - As Is ...... \$700
  - w/New Improved Push Button.....\$27 ea. • Used 120 Ft. Lancaster