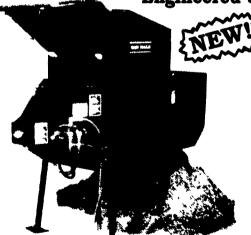

## **S600 BALE PROCESSOR** Engineered & Designed By Van Dale...

Process Hay For Use In T.M.R.

★ No Dust ★ Only One Moving Part

**Tumblers & Web Chain Units** 

**★ Quiet ★ No Loss Of Hay Leaves** 

★ Can Be Stationary Mounted With

Can Be Used On 3-Pt. Hookup Off

CALL FOR DEMONSTRATION!

\* Use With All Mixers Including

Tractor Hydraulics Or...

Hydraulic Power Pack

ON THE MARKET TODAY! **BALED HAY CAN NOW BE MIXED** 

Baled hay can now be processed into a condition suitable for mixing with other TMR materials in all types of mixers: auger, tumble or reel type. With the Van Dale Bale Processor, you can incorporate baled hay into your ration with less stress on your mixer and be assured of getting the maximum benefit from both your hay and your mixer.

ONLY ONE OF ITS KIND

ELIMINATES THE DUST AND MESS

The Van Dale Bale Processor uses a hydraulic ram to push the hay bale through a set of hardened steel knives slicing it into a more mixable 4" to 6" average length material without pulverizing the fragile materials in the bale.

FEED THE LEAVES-NOT JUST STEMS

Don't let your valuable feed nutrients disappear in a cloud of dust. Unlike a conventional bale chopper or tub grinder with high speed cutting knives which turn leaves into powder, the Van Dale Bale Processor retains up to 97% of the valuable leaf portion of your hay to be incorporated into the TMR ration.