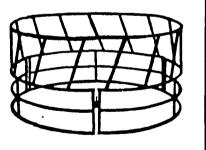

## Bale Feeders

180 lbs BF8 Heavy Duty 8-foot inside diameter

Made of H. D. 1 5/8" Hi-Tenisile tubing and galvanized steel. Three sections, easily assembled.

#### Heavy-Duty Bale Feeders

Eight-foot inside diameter. Made of heavyduty 1 5/8" hi-tensile tubing and galvanized steel. Three sections, easily assembled. Three models to fit your needs and budget.

BF8 P Less Panel 130 lbs

Same as BF8 but less panel . . . has reinforced tubing and uprights. 3-section.