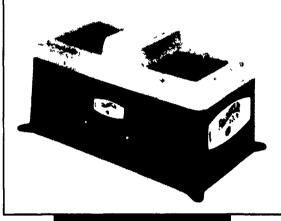

### The Franklin BL Valve

LL-PURPOSE

Calves • Cows

• Sheep

Horses

Two More Reasons to Use a Franklin!!!

The thing to do in '92 –

Energy-Efficient Fountains

1. Molded with low-density polyethylene.

PUP 1<sup>and</sup> 2

- 2. Insulated with high-density foam.
- 3. Functions on 1-80W immersion element, brass thermostat and 40W heat tape.
- 4. Franklin's **BL Valve**