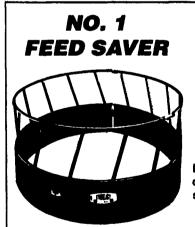

## Bale Feeders

180 lbs BF8 Heavy Duty 8-foot inside diameter

Made of H. D. 1 5/8" Hi-Tenisile tubing and galvanized steel. Three sections, easily assembled.

#### Heavy-Duty Bale Feeders

Eight-foot inside diameter. Made of heavyduty 1 5/8" hi-tensile tubing and galvanized steel. Three sections, easily assembled. Three models to fit your needs and budget.

BF8 P Less Panel 130 lbs

Same as BF8 but less panel . . . has reinforced tubing and uprights. 3-section.