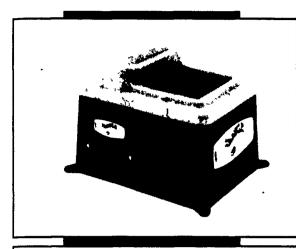

### The Franklin BL Valve

LL-PURPOSE

Calves • Cows

• Sheep

Horses

Two More Reasons to Use a Franklin!!!

The thing to do in '92 –

Energy-Efficient Fountains

1. Molded with low-density polyethylene.

PUP 1<sup>and</sup> 2

- 2. Insulated with high-density foam.
- 3. Functions on 1-80W immersion element, brass thermostat and 40W heat tape.
- 4. Franklin's **BL Valve**