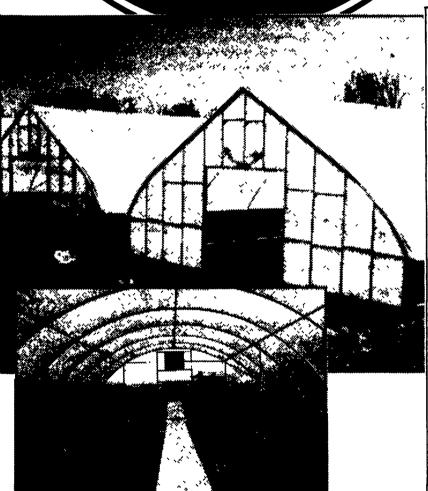

Stuppy has served growers almost 120 years! That's TRUST! Stuppy greenhouses have proven their value to growers all over the nation. Call Stuppy for your next greenhouse project. You'll profit, from the value! Quality! Service!

|                                                     | 96' Long        | 144' Long       |
|-----------------------------------------------------|-----------------|-----------------|
| MODEL 1777 SP RAINBOW® PLUS 30' DL with 25" columns | \$1411.         | <b>\$2116</b> . |
| MODEL 1778 SP RAINBOW PLUS                          |                 |                 |
| 30' DL with 63" columns                             | <b>\$1555</b> . | <b>\$2332.</b>  |
| MODEL 17912 SP ROYAL DIAMOND                        |                 |                 |
| 27' DL with 25" columns                             | <b>\$1658</b> . | <b>\$2488.</b>  |
| MODEL 17941 SP ROYAL DIAMOND                        |                 |                 |
| 30' DL with 25" columns                             | <b>\$1854</b> . | <b>\$2764</b> . |

Models priced above include bows, columns, purlin, bracing, plus all connectors and hardware for assembly. Many options available. Endwalls not included. Offer good January 1, 1992, through March 31, 1992. Offer will not be extended.