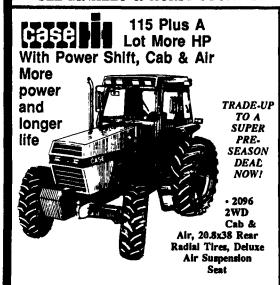

WE HAVE A NEW CASE IH MAXXUM 5100 SERIES TRACTOR FOR YOU PURCHASED BEFORE THE PRICE INCREASE TO SAVE YOU \$\$

All Line-Up Of Maxxum Tractors 74-86-94 HP, 2 WD, MFD, Rops, Cab & Air

Top-Of-The-Line 94 HP Model 5140 Cab & Air, AWD, PS, Shuttle Reverser Trans. For No Clutching Forward To Reverse Shifting

Economy Model 5120 2WD, Rops, Synchro-Shift, 74 HP With Power Shuttle Reverser Transmission

SEE BINKLEY & HURST SOON FOR BEST MEDIUM-SIZE TRACTOR BUILT!

SPECIAL OF THE MONTH:

With New 60" Shaft Driven Mower - READY TO GO! WE ARE READY TO DEAL!