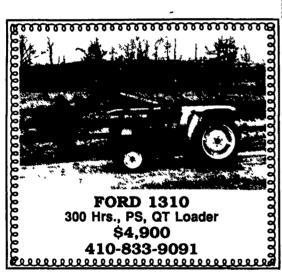

MF 2745, CAH, duals, nice, \$6,000. 410-833-9091

MF 2805 w/cab, duals, 3 outlets, 190 H.P., good condition, \$12,500. Will trade on smaller tractor, delivery available; 14' Chattanooga 18" culti-\$600 717-534-1253.