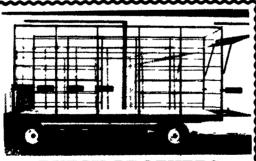

## **DUTCH BROTHERS** Unique Rear Unloading -

- 14 ga. square tubing, for extra strength and long life
- Front and rear openings need only 38" clearance
- End gates made of extra heavy expanded metal, and spring loaded latches
- Beds built of all oak
- Nailed with galvanized nails
- Bolted with plated bolts Fabricated side rail for extra strength
- 8 ton gear
- 11L tires & tubes

\$1,795

- Extension tongue - Built to last

Prices good till March 14th

Call: (717) 776-7465 or (717) 776-3363

MF 85 gas tractor, PS, 3 pt., WF, low profile w/6' JD pt. rotory mower, \$2250. 717-534-1253.

MF Tractor w/flotation tires, rears 40" wide, front 22" wide, 3pt hitch & PTO, gas engine, starts easy. \$3200 609/624-1400.