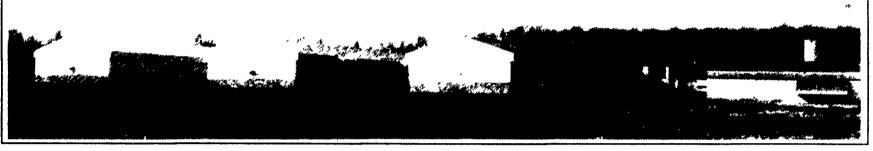

## SPERRY FARMS ATLAN

ATLANTIC. PA.

On Their 3rd All New CHORESTIME, 81,000 Bird Layer House Featuring CHORESTIME, 6 Row 4 High DURACAGE® 376' Long Cage Rows

3-81,000 Layers Buildings: Building On Right-1985, Center Building-1988, Building On Left-1991

King
Construction
High-Rise
With 8' Pits
And 9' High
Ceiling With
Concrete
Curbs
And Double
Braced Girters

Painted
Steel
Interior
Siding And
Aluminum
Ceiling With

Soft-Touch Collectors With CHOME TIME Galvanized Steel 24" Rod Connector