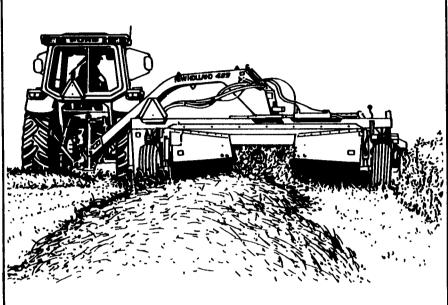

## A perfectly-conditioned crop every time—no wrenches needed

You can adjust conditioning roll pressure *without* wrenches on every Haybine<sup>®</sup> mower-conditioner. With the turn of a crank, you adjust conditioning intensity to match conditions — from crop to crop and from field to field — so you get perfect conditioning every time. That's a Ford New Holland exclusive.

And, there are lots of other standard Haybine features that make your job easier, like:

- a plug-free conditioning system
- full-width, chevron-design intermeshing rubber rolls for gentle, thorough conditioning
- Swath to windrow without tools

Choose from seven Haybine mower-conditioner models. Stop by and talk to us about the model that can help you get a perfectly-conditioned crop every time.