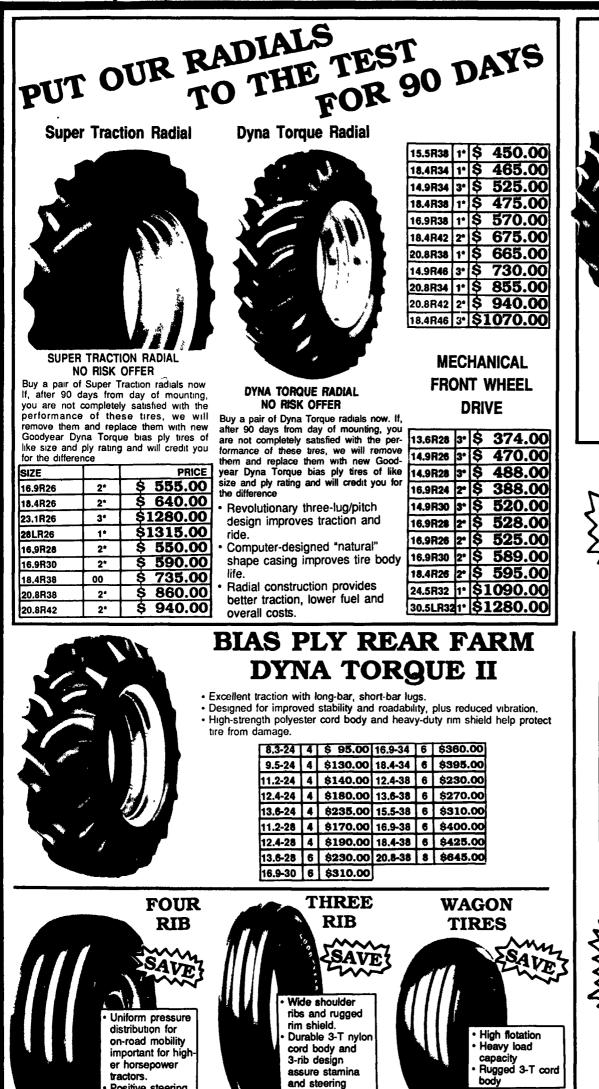

|                                                                                                                                                                                                                                                                                                                                                                                                                                                                                                                                                                                                                                                                                                                                                                                                                                                                                                                                                                                                                                                                                                                                                                                                                                                                                                                                                                                                                                                                                                                                                                                                                                                                                                                                                                                                                                                                                                                                                                                                                                                                                                                               |                 |               |       |                 |                 |                     |                | 1      |    |  |
|-------------------------------------------------------------------------------------------------------------------------------------------------------------------------------------------------------------------------------------------------------------------------------------------------------------------------------------------------------------------------------------------------------------------------------------------------------------------------------------------------------------------------------------------------------------------------------------------------------------------------------------------------------------------------------------------------------------------------------------------------------------------------------------------------------------------------------------------------------------------------------------------------------------------------------------------------------------------------------------------------------------------------------------------------------------------------------------------------------------------------------------------------------------------------------------------------------------------------------------------------------------------------------------------------------------------------------------------------------------------------------------------------------------------------------------------------------------------------------------------------------------------------------------------------------------------------------------------------------------------------------------------------------------------------------------------------------------------------------------------------------------------------------------------------------------------------------------------------------------------------------------------------------------------------------------------------------------------------------------------------------------------------------------------------------------------------------------------------------------------------------|-----------------|---------------|-------|-----------------|-----------------|---------------------|----------------|--------|----|--|
| REAR FARM                                                                                                                                                                                                                                                                                                                                                                                                                                                                                                                                                                                                                                                                                                                                                                                                                                                                                                                                                                                                                                                                                                                                                                                                                                                                                                                                                                                                                                                                                                                                                                                                                                                                                                                                                                                                                                                                                                                                                                                                                                                                                                                     |                 |               |       |                 |                 |                     |                |        |    |  |
|                                                                                                                                                                                                                                                                                                                                                                                                                                                                                                                                                                                                                                                                                                                                                                                                                                                                                                                                                                                                                                                                                                                                                                                                                                                                                                                                                                                                                                                                                                                                                                                                                                                                                                                                                                                                                                                                                                                                                                                                                                                                                                                               |                 |               | Ny.   | Size            | Ply             | Туре                |                | Price  |    |  |
|                                                                                                                                                                                                                                                                                                                                                                                                                                                                                                                                                                                                                                                                                                                                                                                                                                                                                                                                                                                                                                                                                                                                                                                                                                                                                                                                                                                                                                                                                                                                                                                                                                                                                                                                                                                                                                                                                                                                                                                                                                                                                                                               | v'              |               | 2     | 11,2-24         | 6 0             | Selexy TT           |                | \$111. | 15 |  |
|                                                                                                                                                                                                                                                                                                                                                                                                                                                                                                                                                                                                                                                                                                                                                                                                                                                                                                                                                                                                                                                                                                                                                                                                                                                                                                                                                                                                                                                                                                                                                                                                                                                                                                                                                                                                                                                                                                                                                                                                                                                                                                                               | a state         |               | 2     | 14.9-24         | 4 1             | Aulti-Trac T        | r              | \$175. | 00 |  |
|                                                                                                                                                                                                                                                                                                                                                                                                                                                                                                                                                                                                                                                                                                                                                                                                                                                                                                                                                                                                                                                                                                                                                                                                                                                                                                                                                                                                                                                                                                                                                                                                                                                                                                                                                                                                                                                                                                                                                                                                                                                                                                                               |                 |               | 2     | 16.9-24         | 6 1             | Aulti-Trac T        | τ              | \$210. | 00 |  |
|                                                                                                                                                                                                                                                                                                                                                                                                                                                                                                                                                                                                                                                                                                                                                                                                                                                                                                                                                                                                                                                                                                                                                                                                                                                                                                                                                                                                                                                                                                                                                                                                                                                                                                                                                                                                                                                                                                                                                                                                                                                                                                                               |                 |               | 1     | 16.9R24         | 1 1             | <u> Dyna Torque</u> | Rad            | \$200. | 00 |  |
| H                                                                                                                                                                                                                                                                                                                                                                                                                                                                                                                                                                                                                                                                                                                                                                                                                                                                                                                                                                                                                                                                                                                                                                                                                                                                                                                                                                                                                                                                                                                                                                                                                                                                                                                                                                                                                                                                                                                                                                                                                                                                                                                             |                 |               | 1     | 16.9-26         | 6 1             | Aulti-Trac T        | r              | \$151. | 00 |  |
|                                                                                                                                                                                                                                                                                                                                                                                                                                                                                                                                                                                                                                                                                                                                                                                                                                                                                                                                                                                                                                                                                                                                                                                                                                                                                                                                                                                                                                                                                                                                                                                                                                                                                                                                                                                                                                                                                                                                                                                                                                                                                                                               |                 | 1             | 1     | 30.5-32         | 12 A            | Weather             | TT             | \$725. | 00 |  |
| 1. A. S. A. |                 |               | 2     | 18.4-38         | 6 Multi-Trac TT |                     | \$345.00       |        |    |  |
|                                                                                                                                                                                                                                                                                                                                                                                                                                                                                                                                                                                                                                                                                                                                                                                                                                                                                                                                                                                                                                                                                                                                                                                                                                                                                                                                                                                                                                                                                                                                                                                                                                                                                                                                                                                                                                                                                                                                                                                                                                                                                                                               | -               |               | 1     | 18.4R42         | <u>2* l</u>     | Jitra-Grip TI       | r              | \$225. | 00 |  |
| LOADER-BACKHOE                                                                                                                                                                                                                                                                                                                                                                                                                                                                                                                                                                                                                                                                                                                                                                                                                                                                                                                                                                                                                                                                                                                                                                                                                                                                                                                                                                                                                                                                                                                                                                                                                                                                                                                                                                                                                                                                                                                                                                                                                                                                                                                |                 |               |       |                 |                 |                     |                |        |    |  |
|                                                                                                                                                                                                                                                                                                                                                                                                                                                                                                                                                                                                                                                                                                                                                                                                                                                                                                                                                                                                                                                                                                                                                                                                                                                                                                                                                                                                                                                                                                                                                                                                                                                                                                                                                                                                                                                                                                                                                                                                                                                                                                                               | Qty.            | Size          |       |                 | Desc.           |                     |                | Price  |    |  |
|                                                                                                                                                                                                                                                                                                                                                                                                                                                                                                                                                                                                                                                                                                                                                                                                                                                                                                                                                                                                                                                                                                                                                                                                                                                                                                                                                                                                                                                                                                                                                                                                                                                                                                                                                                                                                                                                                                                                                                                                                                                                                                                               | 6               | 11L-15 8 Ply  |       | Harvest King TT |                 |                     | <u>\$71.85</u> |        |    |  |
|                                                                                                                                                                                                                                                                                                                                                                                                                                                                                                                                                                                                                                                                                                                                                                                                                                                                                                                                                                                                                                                                                                                                                                                                                                                                                                                                                                                                                                                                                                                                                                                                                                                                                                                                                                                                                                                                                                                                                                                                                                                                                                                               | 2               | 11L-16 10 Ply |       | Harvest King TT |                 |                     | <u>\$81.85</u> |        |    |  |
|                                                                                                                                                                                                                                                                                                                                                                                                                                                                                                                                                                                                                                                                                                                                                                                                                                                                                                                                                                                                                                                                                                                                                                                                                                                                                                                                                                                                                                                                                                                                                                                                                                                                                                                                                                                                                                                                                                                                                                                                                                                                                                                               | 2 14.9-24 8 Ply |               | 8 Ply | Com Tractor R-4 |                 | 209.00              |                |        |    |  |

Alliance TT

16.9-24 8 Plv

(Armstrong

**\$268.0**0

## GOODYEAR REAR FARM

## TRACTION TORQUE

| LONG BAR - LONG BAR |       |          |  |  |  |  |  |
|---------------------|-------|----------|--|--|--|--|--|
| Size                | Ply   | Price    |  |  |  |  |  |
| 14.9-28             | 6 Ply | \$193.00 |  |  |  |  |  |
| 16.9-30             | 6 Ply | \$175.00 |  |  |  |  |  |
| 18.4-30             | 6 Ply | \$275.00 |  |  |  |  |  |
| 18.4-34             | 6 Ply | \$303.00 |  |  |  |  |  |
| 11.2-36             | 4 Ply | \$199.00 |  |  |  |  |  |
| 11.2-38             | 4 Ply | \$222.00 |  |  |  |  |  |
| 14.9-38             | 6 Ply | \$303.00 |  |  |  |  |  |
| 18.4-38             | 6 Plv | \$346.00 |  |  |  |  |  |

## JUST ARRIVED

## **USED FARM TIRES**

| <ul> <li>Positive steering</li> <li>Bruise-resistant<br/>nylon cord</li> </ul>                                                                                                                                                                                                                                                                                                                                                      | ability.                                                                                                                                                                                                                                                                                                                                                                                                                                                                                                                                                                                                                                                                                                                                                                                                                                                                                                                                                                                                                                                     |                                                                                                                                                                                                                                                                                                                                                                                                                                                                                                                                                                                                                                                                                                                                                                                                                                                                          | Qty. Size Make<br>1 13.6-24 G-Year Power Torqu                                                                                                                                                                                                                                                                                                                                                                                                                                                                                                                                                                                                                                                                            | 32's Price Es.<br>5 S 10.00                                                                                                                                                                                                                                                                                                                                                                                                                                                                                                                                                                                                                                                                                                                                                                                                                                                                                                                                                                                                                                                                                                                                                                                      |
|-------------------------------------------------------------------------------------------------------------------------------------------------------------------------------------------------------------------------------------------------------------------------------------------------------------------------------------------------------------------------------------------------------------------------------------|--------------------------------------------------------------------------------------------------------------------------------------------------------------------------------------------------------------------------------------------------------------------------------------------------------------------------------------------------------------------------------------------------------------------------------------------------------------------------------------------------------------------------------------------------------------------------------------------------------------------------------------------------------------------------------------------------------------------------------------------------------------------------------------------------------------------------------------------------------------------------------------------------------------------------------------------------------------------------------------------------------------------------------------------------------------|--------------------------------------------------------------------------------------------------------------------------------------------------------------------------------------------------------------------------------------------------------------------------------------------------------------------------------------------------------------------------------------------------------------------------------------------------------------------------------------------------------------------------------------------------------------------------------------------------------------------------------------------------------------------------------------------------------------------------------------------------------------------------------------------------------------------------------------------------------------------------|---------------------------------------------------------------------------------------------------------------------------------------------------------------------------------------------------------------------------------------------------------------------------------------------------------------------------------------------------------------------------------------------------------------------------------------------------------------------------------------------------------------------------------------------------------------------------------------------------------------------------------------------------------------------------------------------------------------------------|------------------------------------------------------------------------------------------------------------------------------------------------------------------------------------------------------------------------------------------------------------------------------------------------------------------------------------------------------------------------------------------------------------------------------------------------------------------------------------------------------------------------------------------------------------------------------------------------------------------------------------------------------------------------------------------------------------------------------------------------------------------------------------------------------------------------------------------------------------------------------------------------------------------------------------------------------------------------------------------------------------------------------------------------------------------------------------------------------------------------------------------------------------------------------------------------------------------|
| Size         Desc.         Ply         Price           7.5L-15         Gdyr         6 Ply         \$ 50.55           11L-15         H/K         8 Ply         \$ 73.75           7.50-16         Gdyr.         6 Ply         \$ 55.30           11L-15         Gdyr.         8 Ply         \$ 79.75           10.00-16         Gdyr.         8 Ply         \$ 78.25           11.00-16         Gdyr.         8 Ply         \$ 92.25 | Size         Desc.         Ptv         Price           4.00-15         Gdyr.         4         Ply         § 29.00           5.00-15         Gdyr.         4         Ply         § 31.50           5.50-16         H/K         4         Ply         § 31.50           5.50-16         Gdyr.         4         Ply         § 31.30           5.50-16         Gdyr.         4         Ply         § 37.20           5.50-16         Gdyr.         4         Ply         § 37.35           6.00-16         Gdyr.         6         Ply         § 37.35           6.00-16         Gdyr.         6         Ply         § 34.50           6.50-16         Gdyr.         6         Ply         § 34.50           7.50-18         Gdyr.         6         Ply         § 31.30           7.50-18         Gdyr.         6         Ply         § 31.50           7.50-18         Gdyr.         6         Ply         § 31.50           7.50-18         Gdyr.         6         Ply         § 32.85           4.00-19         H/K         4         Ply         § 32.85 | Size         Desc.         Piv         Price           9.5L14         H/K         8 Piv 8 40.30           9.5L14         H/K         8 Piv 8 40.30           9.5L14         H/K         8 Piv 8 41.25           7.60-15         H/K         6 Piv 8 46.50           9.5L-15         Gdvr.         6 Piv 8 46.50           9.5L-15         Gdvr.         8 Piv 8 46.25           9.5L-15         Gdvr.         8 Piv 8 44.25           9.5L-15         Gdvr.         8 Piv 8 44.25           9.5L-15         Gdvr.         8 Piv 8 44.25           11L-15         Gdvr.         8 Piv 8 44.25           11L-15         Gdvr.         8 Piv 8 44.00           12.5L-15         Gdvr.         10 Piv 8 69.75           14L-16.1         H/K         12 Piv 8 141.25           6.00-16         H/K         4 Piv 8 27.50           6.00-16         H/K         6 Piv 8 31.15 | 2       16.9-30       G-Year Power Torqu         1       14.9-28       G-Year Power Torqu         2       18.4-34       BFG-Rich Power Grid         1       18.4-34       Firestone Traction F         1       13.6-38       Traction Torque         1       16.9-38       Armstrong         2       18.4-38       G-Year Traction Torque         1       16.9-38       Armstrong         1       18.4-38       Safemark Multi-Angl         1       18.4-38       Dyna Torque II         1       18.4-38       Armstrong II         1       18.4-38       Armstrong II         1       18.4-38       G-Year Dyan Torque II         1       18.4-38       Armstrong II         1       18.4-38       G-Year Dyan Torque II | 25         \$         \$         \$         \$         \$         \$         \$         \$         \$         \$         \$         \$         \$         \$         \$         \$         \$         \$         \$         \$         \$         \$         \$         \$         \$         \$         \$         \$         \$         \$         \$         \$         \$         \$         \$         \$         \$         \$         \$         \$         \$         \$         \$         \$         \$         \$         \$         \$         \$         \$         \$         \$         \$         \$         \$         \$         \$         \$         \$         \$         \$         \$         \$         \$         \$         \$         \$         \$         \$         \$         \$         \$         \$         \$         \$         \$         \$         \$         \$         \$         \$         \$         \$         \$         \$         \$         \$         \$         \$         \$         \$         \$         \$         \$         \$         \$         \$         \$         \$         \$         \$         \$         \$         \$         \$         \$ |
|                                                                                                                                                                                                                                                                                                                                                                                                                                     | EBZELTER                                                                                                                                                                                                                                                                                                                                                                                                                                                                                                                                                                                                                                                                                                                                                                                                                                                                                                                                                                                                                                                     | R FIELD &                                                                                                                                                                                                                                                                                                                                                                                                                                                                                                                                                                                                                                                                                                                                                                                                                                                                | FLEET C                                                                                                                                                                                                                                                                                                                                                                                                                                                                                                                                                                                                                                                                                                                   | ENTER                                                                                                                                                                                                                                                                                                                                                                                                                                                                                                                                                                                                                                                                                                                                                                                                                                                                                                                                                                                                                                                                                                                                                                                                            |
| GOODYEAR                                                                                                                                                                                                                                                                                                                                                                                                                            | Ĩ                                                                                                                                                                                                                                                                                                                                                                                                                                                                                                                                                                                                                                                                                                                                                                                                                                                                                                                                                                                                                                                            | Located Behind Messick Farm<br>Elizabethtown, PA                                                                                                                                                                                                                                                                                                                                                                                                                                                                                                                                                                                                                                                                                                                                                                                                                         |                                                                                                                                                                                                                                                                                                                                                                                                                                                                                                                                                                                                                                                                                                                           |                                                                                                                                                                                                                                                                                                                                                                                                                                                                                                                                                                                                                                                                                                                                                                                                                                                                                                                                                                                                                                                                                                                                                                                                                  |
| GOLD STAR PIT STOP<br>ON-FARM TIRE SERVICE<br>Wo'll fix it                                                                                                                                                                                                                                                                                                                                                                          | 367-6777 - 653-03<br>Lebzelter (                                                                                                                                                                                                                                                                                                                                                                                                                                                                                                                                                                                                                                                                                                                                                                                                                                                                                                                                                                                                                             | A & MD.)                                                                                                                                                                                                                                                                                                                                                                                                                                                                                                                                                                                                                                                                                                                                                                                                                                                                 |                                                                                                                                                                                                                                                                                                                                                                                                                                                                                                                                                                                                                                                                                                                           |                                                                                                                                                                                                                                                                                                                                                                                                                                                                                                                                                                                                                                                                                                                                                                                                                                                                                                                                                                                                                                                                                                                                                                                                                  |
| in the field!<br>Just give us a call<br>for tire repair<br>or replacement.                                                                                                                                                                                                                                                                                                                                                          | IN THE<br>• ADAMS • CUMBERLAND<br>• BERKS • DAUPHIN<br>• CHESTER • HUNTINGDON                                                                                                                                                                                                                                                                                                                                                                                                                                                                                                                                                                                                                                                                                                                                                                                                                                                                                                                                                                                | FOLLOWING COUNTIES<br>• JUNIATA • MIFFLIN<br>• LANCASTER • PERRY<br>• LEBANON • SNYDER                                                                                                                                                                                                                                                                                                                                                                                                                                                                                                                                                                                                                                                                                                                                                                                   | • YORK<br>• HARFORD (MD)<br>• CECIL (MD)                                                                                                                                                                                                                                                                                                                                                                                                                                                                                                                                                                                                                                                                                  | CLOVERLEA                                                                                                                                                                                                                                                                                                                                                                                                                                                                                                                                                                                                                                                                                                                                                                                                                                                                                                                                                                                                                                                                                                                                                                                                        |