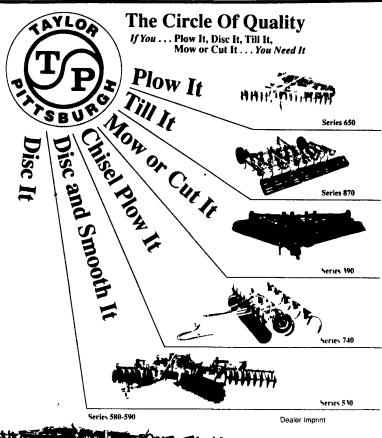

# TP

#### SUPER SAVER PRICES-TAKE ADVANTAGE THIS WEEK WHILE QUANTITIES LAST!

|                                                            | Dog     | SALI           |
|------------------------------------------------------------|---------|----------------|
|                                                            | Reg.    |                |
| - 24166 Taylorway Rotary Cutter 66"                        |         |                |
| • 900712 Taylor/Pitt Landscape Rake 6'                     | \$511   | \$ <b>46</b> 5 |
| - 900713 Taylor/Pitt Landscape Rake 7'                     | \$548   | \$495          |
| • 900718 Taylor/Pitt Grader Blade 6'                       | \$290   | \$245          |
| • 570 Taylorway Disc Harrow, 12'4"                         |         |                |
| 87014 Taylorway Field Cultivator     S-Tine w/Gauge Wheels | \$4,800 | \$3,895        |

110 South Railroad Ave. New Holland, PA 17557

(717) 354-4191

Monday-Friday

7:30-5:00

Saturday

7:00-Npon

Visit your Taylor/Pittsburg dealer today

*ABC* 