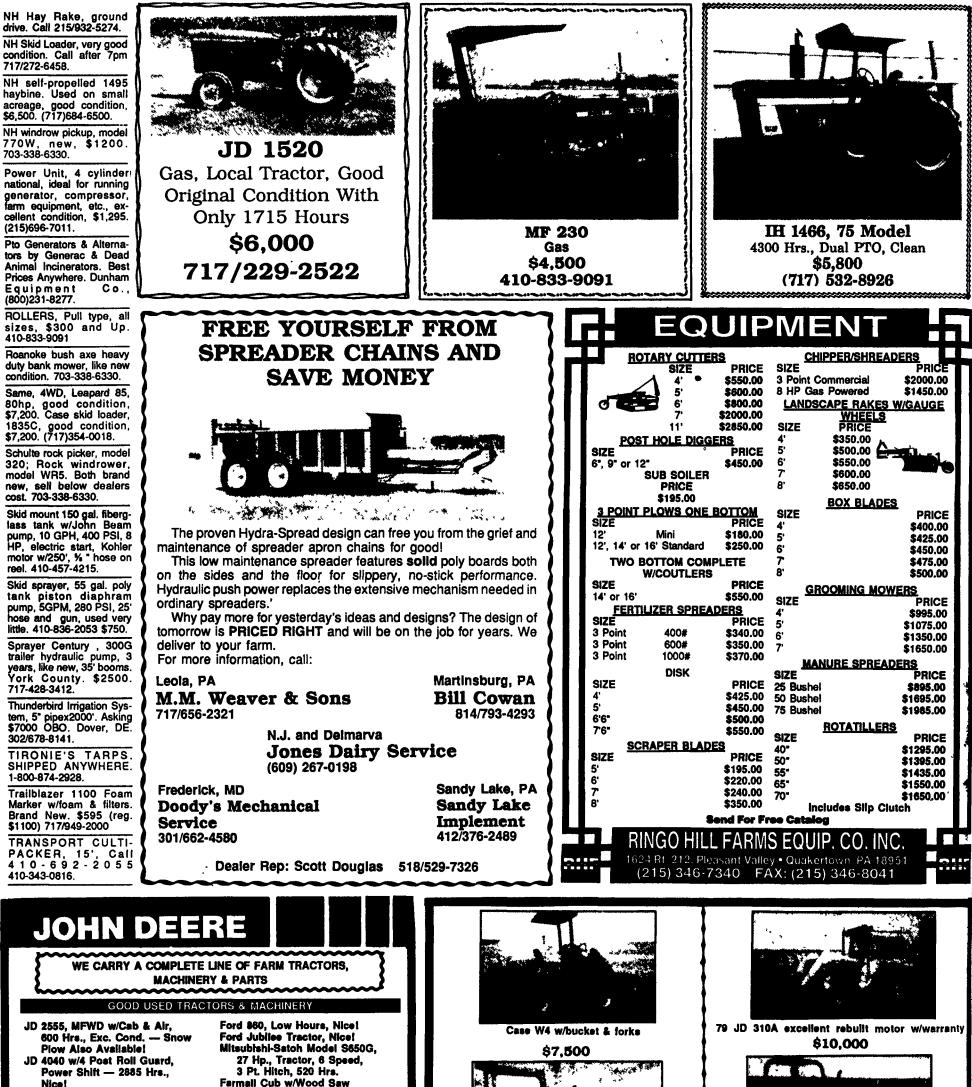

Woods 121 3 Pt. Rotary Cutter AC\_16 Ft. Wing Fold Disk, On

USED MISCELLANEOUS EQUIPMENT

Int. 884 w/Cab And 2250 Loader

| JD 709 Pull-Type Rotary Mower<br>JD 1209 Mower Cond. w/New Rolls<br>JD 1600 10-Ft. 3-Pt. Chisel Plow<br>JD 346 Baler w/30 Ejector<br>JD 2-Row Potato Digger<br>3 Pt. Plows — 1, 2, 3 & 4 Bottom<br>Late Model Grain Tables For 6600<br>Series Combines<br>JD 444 Cornheads | Rubber<br>Century Trailer Sprayer w/Eng.,<br>Hose & Gun — Like New!<br>Landoll Pull Or 3 Pt. Solimaster, 5<br>Shanks, 7 Ft. Working Width<br>Ford 3 Pt. Blade<br>King Wyse 24 Ft. x 20" Elevator w/<br>Motor & Carriage                    | CAT 931B 4 in 1 \$11,000<br>Cat 931B 4-in-1, \$11,000<br>'81 JD 555 crawler loader, excellent<br>rebuilt bucket \$14,500                                                                                                                                                                                                                                                                                                                             | JD 450 C Crawler Loader w/like new botto<br>\$13,000<br>Case 580B extend-a-hoe, nice original<br>machine \$8,700<br>Case 450 Crawler loader, ROPS &<br>sweeps, new pads, pins & bushing                                                                                                                                                     |
|----------------------------------------------------------------------------------------------------------------------------------------------------------------------------------------------------------------------------------------------------------------------------|--------------------------------------------------------------------------------------------------------------------------------------------------------------------------------------------------------------------------------------------|------------------------------------------------------------------------------------------------------------------------------------------------------------------------------------------------------------------------------------------------------------------------------------------------------------------------------------------------------------------------------------------------------------------------------------------------------|---------------------------------------------------------------------------------------------------------------------------------------------------------------------------------------------------------------------------------------------------------------------------------------------------------------------------------------------|
| JD 626 AMT, 2 Seat, 5 Wheeler,<br>Work Vehicle w/Box<br>Polaria Snowmobiles — New &<br>Used<br>Used<br>Used<br>Use<br>F<br>HARDO<br>New & Used<br>Sales And<br>Service<br>KERMIT K.<br>RT. 143 LYNNE                                                                       | D LAWN & GARDEN EQUIP<br>Polaris ATV, 2-, 4-, And 6-Wheel<br>Drive (6WD w/Box)<br>All Kinds Of Utility Trailers<br>The JD Finance Plan — Interest<br>Tree Periods — As Applicable<br>WIDDES<br>KISTLER, INC.<br>PORT, PA. 18066<br>98-2011 | JD 450 crawler dozer, 6-way blade,<br>rebuilt engine & steering clutches,<br>\$7,800<br>JD 450, good u/c, 4 in 1, rebuilt motor<br>& steering clutch \$8,000<br>JD 450 C crawler loader w/like new<br>bottom \$13,000<br>JD 350 gas crawler loader \$4,000<br>JD 310A backhoe, full cab, rebuilt motor<br>w/warranty, excellent \$10,000<br>JD 310 backhoe, rebuilt motor<br>w/warranty \$7,500<br>Case 1845 skid loader, good condition,<br>\$7,000 | \$5,800<br>'85 MF 30E loader backhoe w/3 pt.<br>and PTO, 1200 Hrs. \$9,500<br>Ford 4500 diesel loader w/rebuilt<br>motor \$5,000<br>Case W4 w/bucket & forks \$7,500<br>JD 93 Backhoe attachment \$3,000<br>J & F Equipment<br>(717) 859-3283<br>No Reasonable Offer Refused<br>Customs Repairs On All Makes<br>Industrial & Farm Equipment |