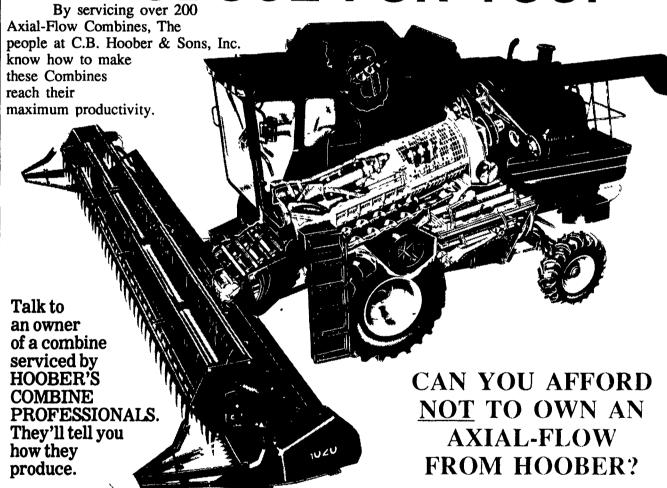

## HOOBER PEOPLE MAKE AXIAL-FLOW COMBINES PRODUCE FOR YOU!

#### The Reason Axial-Flow Combines Are More Productive - THE ROTOR!

The Single Rotor design is **SIMPLE!** 

Only a single rotor to thresh and separate. Eliminates the straw-

walker assemblies common to conventional combines. Less moving parts means less maintenance, less downtime. The Single Rotor Design is HIGHER QUALITY
GRAIN

Multiple threshing action of axial-flow reduces kernal.

damage and holds elevator dockage to a minimum.

The Single Rotor Design is MORE PRODUCTIVITY!

When your crops are ripe and ready to harvest, Axial-Flow allows you to move faster than with a conventional com-

bine. The rotor's large throat means no bottle-necks up front. You'll be able to harvest at top speed

for maximum productivity, even on side-hills.

Authorized UPS Station

**case**