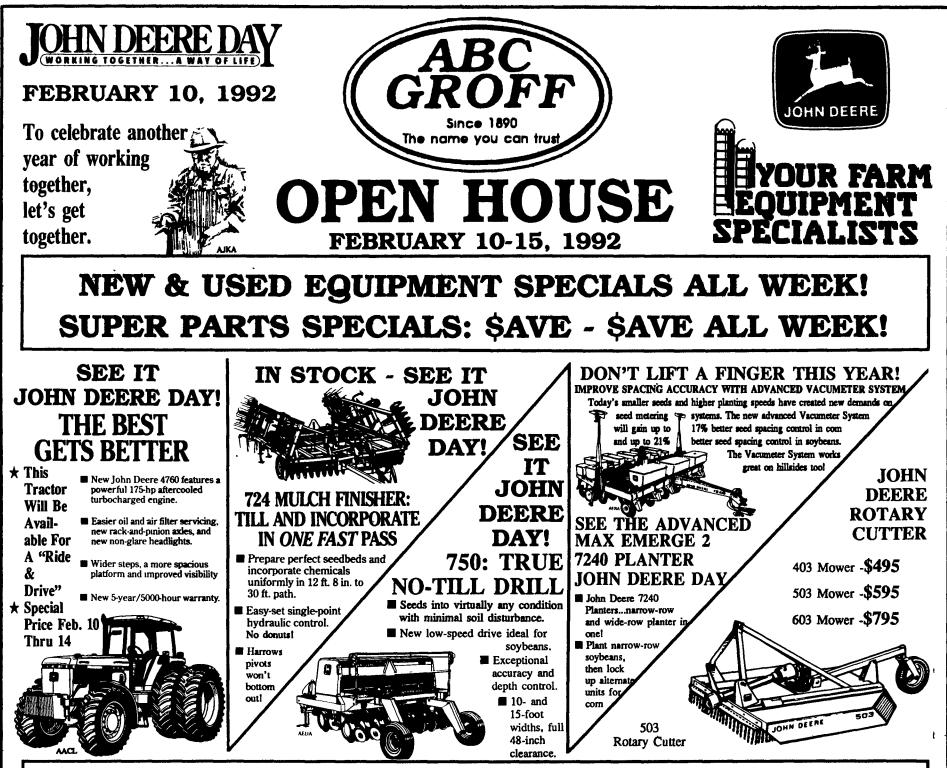

## In Celebration Of JOHN DEERE DAY The Following Equipment Is Marked Down To \$92° OVER INVOICE - February 10 thru 14, 1992

## HAY EQUIPMENT 535 Round Baler

- 375 Round Baler
- 335 Round Baler 348 Square Baler
- 338 Square Baler

- 328 Square Baler 1219 9 Ft. Mower Conditioner 1600 12 FL Mid Pivot Mower Conditioner
- 1460 10 Ft. Disk Mower Conditioner

## **IMPLEMENTS**

- 630 12 Ft. 2 In. Disk Harrow 635 12 Ft. 2 In. Disk Harrow (Rockflex) 714 6 Ft. 3 In. Mulch Tiller 960 12 Ft. 4 In. Field Cultivator 970 12 Ft. Roller Harrow 2810 5 Bottom Semi-Mounted Plow 415 15 Ft. Rotary Hoe
- **SPREADERS** • Model 350 180 Bushel Single Axle
- Model 550 286 Bushel Tandem Axle

**Come In During Open House Week** And Reserve The Equipment Of Your Choice From List To Left. You Will Pay Only \$92<sup