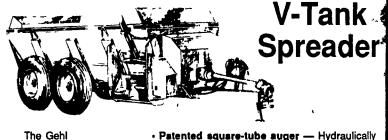

\$3,825

• USED N.H. 520 SPREADER-217 Bushel

\$2,800

\$1.100

USED N.I. 213 SPREADER-200 Bushel

North America's #1-Selling V-Tank

 Patented square-tube auger — Hydraulically powers up and down to break up solid material. · Variflo discharge - Spreads smoothly and

performance in all types of manure, from liquid to semi-solid to penpacked or even frozen manure.

Scavenger® II is the "original" V-Tank

spreader and still

outstanding

the best. It delivers

- evenly for complete application. · Five models - From 192 to 596 bushel
- heaped capacities to match your operation.
- 10-year warranty Against rust-through on the tank for peace of mind. · Options include — Truck-mounted units
- and hydraulic lids.
- GEHL MS 309 SCAVENGER SPREADER-192 Bushel, Single Axle With 10.00x20 Tires CALL FOR PRICE
- GEHL MS 312 SCAVENGER SPREADER-260 Bushel, Single Axle With 10.00x20 Tires, Serial #5910 CASH SALE PRICE \$6.750
- GEHL MS 312 SCAVENGER SPREADER-260 Bushel, Tandem Axle With 10.00x20 Tires, Serial #597 CASH SALE PRICE \$7.275
- GEHL MS 315 SCAVENGER SPREADER-345 Bushel, Tandem Axle With 10.00x20 Tires, Serial #4791 CASH SALE PRICE \$8,400
- GEHL MS 322 SCAVENGER SPREADER-468 Bushel, Tandem Axle With 11Lx16.1 Tires CALL FOR PRICE
- USED GEHL 524-2400 Gal. Cap, Tandem Axie \$5,900
- USED MARTIN SPREADER -1100 Gal. Cap. \$2,100