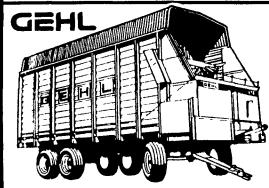

### High Capacity...Fast Unloading

The Gehl 970 Series self unloading forage box is a winner! You can't beat it for unloading speed, capacity, strength, ease of maintenance -- and price! Ten-year warranty on sides, endgate, stakes and platform tells you a lot about its superior construction And the Even-Flow third beater plus a wide 23% inch cross conveyor give you the speed and capacity you're looking for Available in five sizes. Stop in and look one over today!

> Gehl 970 Forage Box -16' Long, 3 Beaters & Roof, Less Running Gear

CASH & CARRY PRICE \$5,250

**USED GEHL 6' MODEL 72B** FLAIL CHOPPER ...... \$1,395

**CB 1060 HARVESTER** 1 Only #7312 1000 RPM, Elec. Controls, Less Corn Or Havhead, Single Axle With 12.5Lx15 Tires