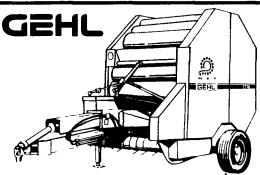

**USED GEHL 1250 HARVESTER** 

\$3,475

With HA 1200 Hay Pick-Up And TR 3038 2 Row Narrow Cornhead

SALE PRICE \$7,250

RB 1310 FIX CHAMBER BALER Bale Size 4' Wide, 41/3 ' Dia., Includes Hydr. Twine Kit

\$8,999 CASH SALE PRICE

GEHL RB 1470 VARIABLE CHAMBER BALER - Bale Size 45" Wide Up To 5' Dia., Manual

**Electric Twine Wrap** CASH SALE PRICE \$10,200

**USED IH 430 SQUARE BALER** With Thrower

\$2,350 CASH SALE PRICE **USED IH 440 SQUARE BALER** With Thrower