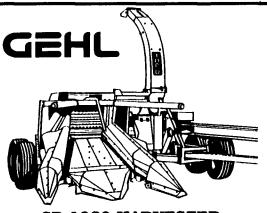

# GEHL

The ultimate forage blowers are here - the Gehl 1540, 1560 and 1580 These blowers have been developed around the high capacity tradition of famous Gehl blowers in addition to unmatched capacity, these blowers boast many convenience features - swing-away blower outlet, removable tunnel covers, replaceable rim sheet liner, adjustable left axle, quick-adjust air vents PTO storage hanger and more

> **GEHL 1580 BLOWER** 1000 RPM, List Price \$4,444

CASH SALE PRICE \$3,550

GEHL 1560 BLOWER 1000 RPM, List Price \$4,198

CASH SALE PRICE \$2,800

**GEHL 1540 BLOWER** 540 RPM, List Price \$3,759 CASH SALE PRICE \$2,995