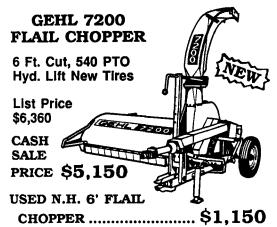

> Gehl 970 Forage Box -16' Long, 3 Beaters & Roof, Less Running Gear

CASH & CARRY PRICE \$5,250

**USED GEHL 6' MODEL 72B** FLAIL CHOPPER ...... \$1,395

**CB 1060 HARVESTER** 1 Only #7312 1000 RPM, Elec. Controls, Less Corn Or Havhead, Single Axle With 12.5Lx15 Tires