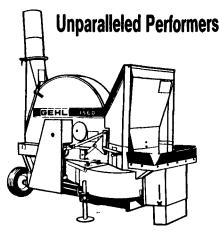

# GEHL

The ultimate forage blowers are here - the Gehl 1540, 1560 and 1580 These blowers have been developed around the high capacity tradition of famous Gehl blowers in addition to unmatched capacity, these blowers boast many convenience features - swing-away blower outlet, removable tunnel covers, replaceable rim sheet liner, adjustable left axle, quick-adjust air vents PTO storage hanger and more

> **GEHL 1580 BLOWER** 1000 RPM, List Price \$4,444

CASH SALE PRICE \$3,550

GEHL 1560 BLOWER 1000 RPM, List Price \$4,198

CASH SALE PRICE \$2,800

**GEHL 1540 BLOWER** 540 RPM, List Price \$3,759 CASH SALE PRICE \$2,995