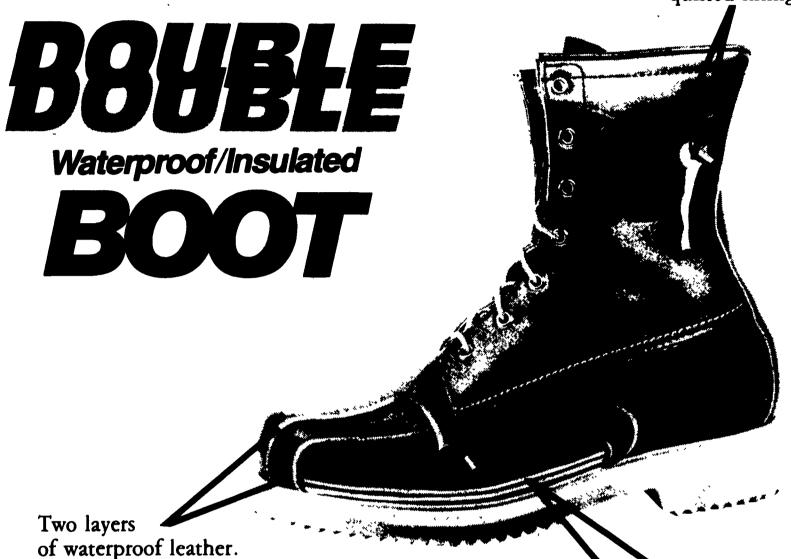

## Red Wing's AMAZING

Cambrelle®
Thinsulate®
quilted lining.

W

hether you wear 'em to work or take to the field in search of game, Red Wing's amazing double boots are tough enough to serve double duty in any weather.

Red Wing's double boot is uniquely constructed of two layers of waterproof leather that forms a "Boot within-a Boot" to keep your feet dry.

The quilted Cambrelle®, Thinsulate® lining creates an insulating barrier that keeps cold at a distance letting you go the distance in comfort, with warm, dry feet on Red Wing's famous SuperSoles.

NEWBURG
County Line Harness
RD 1 Box 367

OUARRYVILLE
Books Shoe Service
107 E. State St.
717-786-2795

Unique double insole construction.

REHRERSBURG Leo's Shoe Store Godfrey St. 717-933-8169

SCHUYLKILL HAVEN Geary's Family Shoes 334 Columbia St. 717-385-0355 SPRINGFIELD
Red Wing Shoe Store
237 Baltimore Pike
215-544-1664