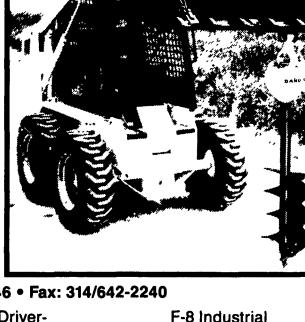

## DANUSER MACHINE COMPANY, INC.

500 E. Third St.

Fulton, MO 65251-0368 • Ph: 314/642-2246 • Fax: 314/642-2240

G-20/40 Digger for Cat. I-20-40 bp tractors

Telephone (717) 733-7951