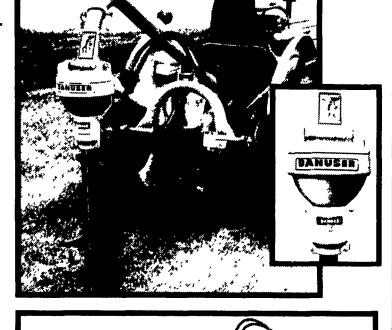

## DANUSER® Quality at an affordable price!

Now you can afford the best . . . a big job hydraulic digger competively priced to other comparable PTO or Hydraulic Models. A digger that's fast, efficient . . . and **reversible**.

8800 Boom Mounted

8300 Bucket Mounted

- Fully reversible Eaton hydraulic motor
- 3.1:1 gear ratio forged steel gears with limited 5 year warranty
- Tapered roller bearings with dual lip spring loaded seals
- Double flight 40-in. auger with replaceable forged steel cutting edges and auger points

The 8800 Digger is equipped with heavy steel auger adaptor shield. (Shown to right of picture). Although this serves as protection against misuse, it in no way nullifies the clearly stated warning that an area within 25' of a digger in operation is unsafe.