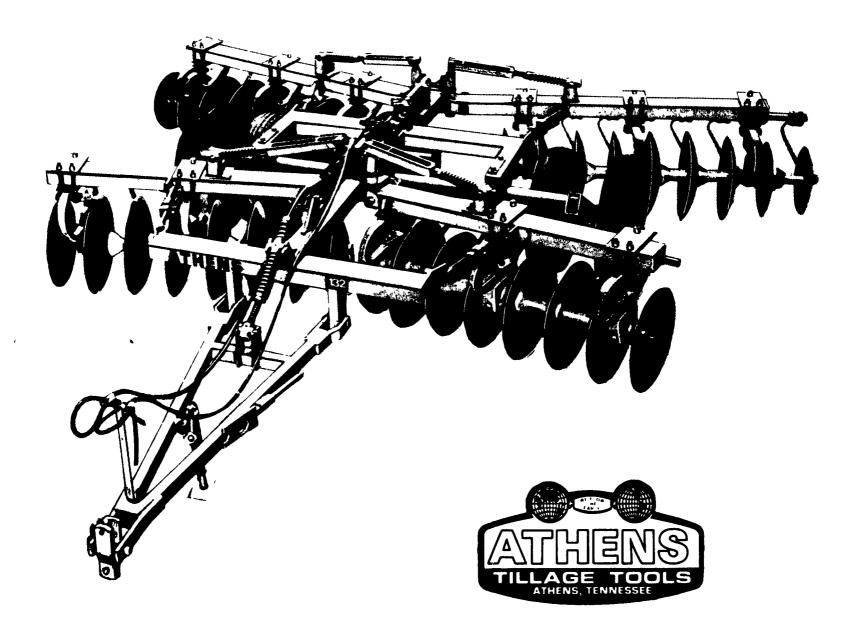

## Athens Model 132 Flex Harrow

Athens Plow Company, Athens, Tennessee introduces the Model 132 Flex Harrow. The Model 132 combines the best features of the popular Model 131 with the addition of spring bearing hangers and double tapered Timken gang bearings.

The Model 132 is available in 9 foot 6 inch cutting width, 11 foot cutting width, and 12 foot 6 inch cutting width. Add 18 inches for transport widths to include the cover disks on the rear gangs.

Standard equipment includes 24 inch x ¼ inch blades, 9½ disk spacing, 1½ inch square axles, cover disks with scrapers, individual gang angle adjustment, hydraulic lifting, tongue leveling, and heavy duty scrapers. Transport wheels on the 9 foot 6 inch machine will be single wheels while the 11 foot machine and 12 foot 6 inch machine will have dual wheels as standard equipment.