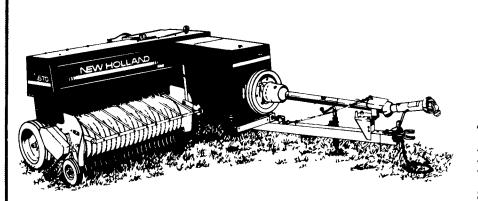

## **Best-in-class** performance, capacity

The "570" New Holland square baler from Ford New Holland brings together performance and reliability, along with improved capacity.

- New rotary feeding system. Adds consistency and bale quality, with simpler maintenance requirements.
- Faster plunger stroke. 93 SPM. A Cat. six driveline and increased slip clutch setting add capacity.
- Wider Super-Sweep pickup. Five percent wider than its predecessor's.
- Stronger materials. In the bale case and plunger.
- Gear-driven tying mechanisms. Choose wire or twine.

Come in today. Ask for a demonstration of the New Holland "570" baler... the best-in-class square baler.