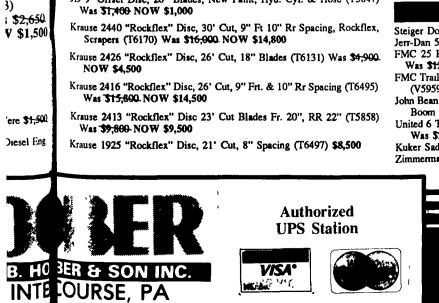

## n (sed Equipment

**1. Excellent Pickings** FARMER 2. <u>LOW</u> 4. LOW RATE FINANCING 3. Hoober **From Large** PRICES QUALITY Or WAIVER OF FINANCE **BENEFITS:** Inventory \* 5.9% On Most Items SERVICE Reason No. 3: We can sacrifice price and sell our Trade-in Equipment below wholesale value in order to reduce our inventories by year-end. Reason No. 4: We stock <u>New Equipment</u> for all types of farm operations. We are lowering the price of this New Equipment which has been here more than 6 months. DERS USED TILLAGE **USED PLANTERS & DRILLS** Great Plains 12' No-Till Dnll, Grass Seed Attach, 17" Coulters (V5376) AC, 1 25 Yd Krause 1588 "Rockflex" Ford 13 Disc 17.5' Cut Great Plains Shk. Blades, 20" FT, 14' Drill, Chisel 21" RR, No-Till (T5573) Scrapers, Coulters w/ Was \$1,750 dro, Sealed **Double Press** NOW \$1,235 Bearings (T5934) Bucket Wheels (V5953) \$5,900 \$8,200 Sunflower Chisel, 21 Shank (T6353) Bnilion 21' Cultimulcher (T6584) Krause 1577 "Rockflex" Disc, New 22" Blades (T6583) Bnillion 12' Cultimulcher (T6551) Krause 1428 "Rockflex" Disc, 25' Cut, 8" Spacing, Rockflex (T6343) Brillion Field Cultivator, 22' Swath (T5193) Was \$3,800 NOW \$1,700 Was \$4,500 NOW \$3,300 Krause 4138 Field Cultivator, 35' Swath (T5936) Was 39,500 NOW \$8,500 Krause 1425 "Rockflex" Disc, 25' Cut, 8" Spacing (T4973) Was-56,800 00 Krause 4126 Field Cultivator, 28' Swath w/5 Bar Spike Tooth Drag, Spring NOW \$2,900 .400 Loaded C-Shanks (T6215) Was **39;200** NOW **\$8,200** Wil-Rich Field Cultivator, 30' Swath (T6517) **\$5,500** IH 770 Offset Disc, 12' Cut, 10.5'' Spacing (T6459) Was **\$2,800** Miller Disc, 28' Cut, 9.5" Ft 10.5" Rr Spacing, Rockflex, Scrapers (T6160) IH 5100 Was \$8,500 NOW \$6,675 Drill, 21x7, DD (V4567) NOW \$2,800 Oliver 253 Disc, 13'6" Cut, 9" Spacing (T4968) Was \$1,450 NOW \$750 IH 490 Disc, 24'9" Spacing, 211/4 " Frnt., 20" Rear Blades (T6069) Was \$2,800 Was \$3,975 NOW \$2,900 NOW \$1,900 **cer** 1H Offset Disc, 12' Cut, 20" Blades (T6004) Was \$3,500 NOW \$2,850 ull JD 235 Disc, eller, 23' Cut 9" **U56**70) Spacing, JD 235 Disc. X 2,000 IH 5100 Drill, 24x6, DD Openers (V6500) **Double Fold** Flexwing \$1,950 IH 5100 Drill, 20x6 Press Wheels (V6493) Was 34,500 NOW \$4,200 (T4978) 25' Cut, Cushion-Gang, \$2,900 Rubber Press Whis (V6135) Was \$7,900 NOW \$7,500 Greaseable Brgs, New Was \$6:500 NOW \$6.000 Blades, JD 724 Field 9" Spacing Finisher, Like (T5846) (V6062) Was 322,900 NOW \$18,900 New, 12' Cut, Was \$8,900 19 Shanks el NOW \$7,300 w/5 Bar Tine, (V6220) Was \$8,500 NOW \$6,900 ex Wing 15" Coulters, 7" Spacing, Ό, JD 220 Disc, Single-Fold, Flexwing, 18' Cut, 9" Spacing, Blades 20" FT & 21" RR, Scrapers (T6079) Was **33,700** NOW **\$2,900** IH 800 Planter Walking Solid **6R** Narrow Tandem (T5882) (5715) Fert. w/Cross Was \$6,975 6,000 Auger, NOW \$5,850 \$5,200 JD 210 Disc, 13" Insecticide Cut. 9" Spacing, JD 400 Rotary Hoe, 22' Width, Hyd. Wings, Spring Trip (T6038) Hoppers Was \$4,500 NOW \$3,800 Cyl. & Hose, (V5035) Dunham 28' Packer (T6453) Was \$4,900\_NOW \$4.600 Blades FT 20" Was \$6,355 Brady Chisel Plow, 14' (T6483) Was 32,800 NOW \$1,900 Glencoe Chisel Plow, 9 Shank, Coulters In Good Condition (T6587) NOW \$3,900 Notched & RR 20" Smooth JD 2500 Plow, 7x18" Bottoms, Auto Reset, Coulters (T6320) Was \$5,500\_ NOW \$4,500 (T6064) JD 7000 Planter 6-30" Rows, Unit Mounted, No Til Coulters, Liq. Fert IH 710 Plow, Auto-Reset 5-18" Bottom Coulters, Gauge Wheels (T5785) Was \$2.500 w/Yetter Openers, Insecticide Units (V6119) Was \$7,500 NOW \$6,700 Was 39,750 NOW \$3,575 NOW \$2,150 IH 165 Rollover Plow, 5F-16" Like New (T5982) Was 35,800 NI 9000 Planter 6-30" Row, Kinze Planter Units, Liq. Fert. w/Demco n NOW \$5,200 1090 Pump, No-Til Coulters (V5863) Was \$8,975 NOW \$7,900