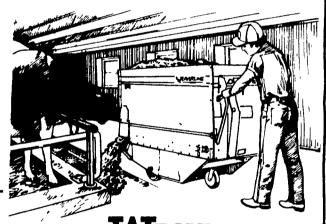

Weaverline SS 30 **Bushel Feed Cart-Model 430** 

- Hydrostatic Drive
- Includes Newest TR24 Charger
- All Stainless Steel Augers

Retail Value \$5,070

**SECOND PRIZE -**

\$200 Of Milkhouse Supplies

THIRD PRIZE \$100 Of Free Supplies